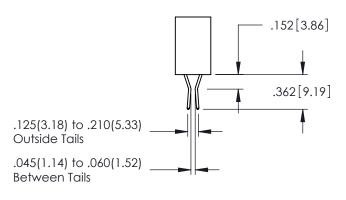

**Contact Code 558** 

Contact Code 559

Contact Code 560

INSULATOR MATERIAL: THERMOPLASTIC POLYESTER, UL 94V-0

DAP MATERIAL AVAILABLE UPON REQUEST

CONTACT MATERIAL; COPPER ALLOY CONTACT PLATING: GOLD ON THE MATING AREA, TIN PLATING ON THE CONTACT TAILS, NICKEL UNDERPLATE

345/395 SERIES CARD EDGE CONNECTOR CONTACT CODE 555,556,558,559,560 DIMENSIONS

YOUR CONNECTION TO QUALITY & SERVICE

345-ENG-MASTER DATE:MAY.16/2017 DRAWN: R.STA.MONICA 1:1 SHEET 2 OF 2

345-ENG-MASTER

## **Mouser Electronics**

**Authorized Distributor** 

Click to View Pricing, Inventory, Delivery & Lifecycle Information:

EDAC:

345-071-542-458