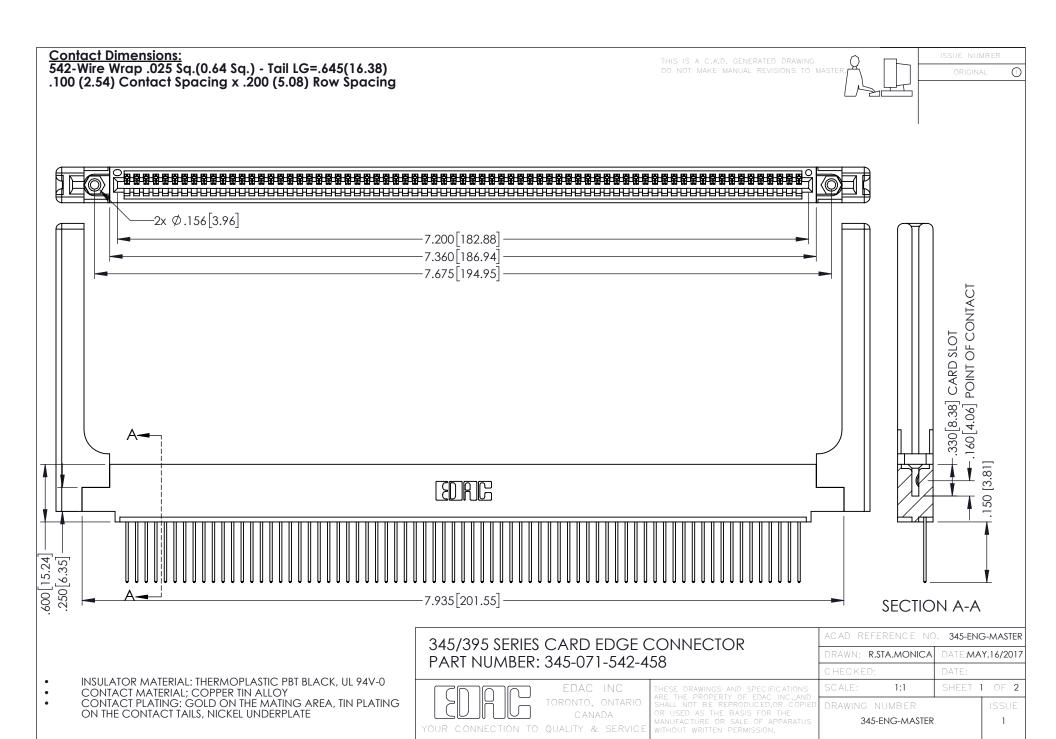

345/395 SERIES CARD EDGE CONNECTOR CONTACT CODE 555,556,558,559,560 DIMENSIONS

YOUR CONNECTION TO QUALITY & SERVICE

345-ENG-MASTER DATE:MAY.16/2017 DRAWN: R.STA.MONICA 1:1 SHEET 2 OF 2

345-ENG-MASTER