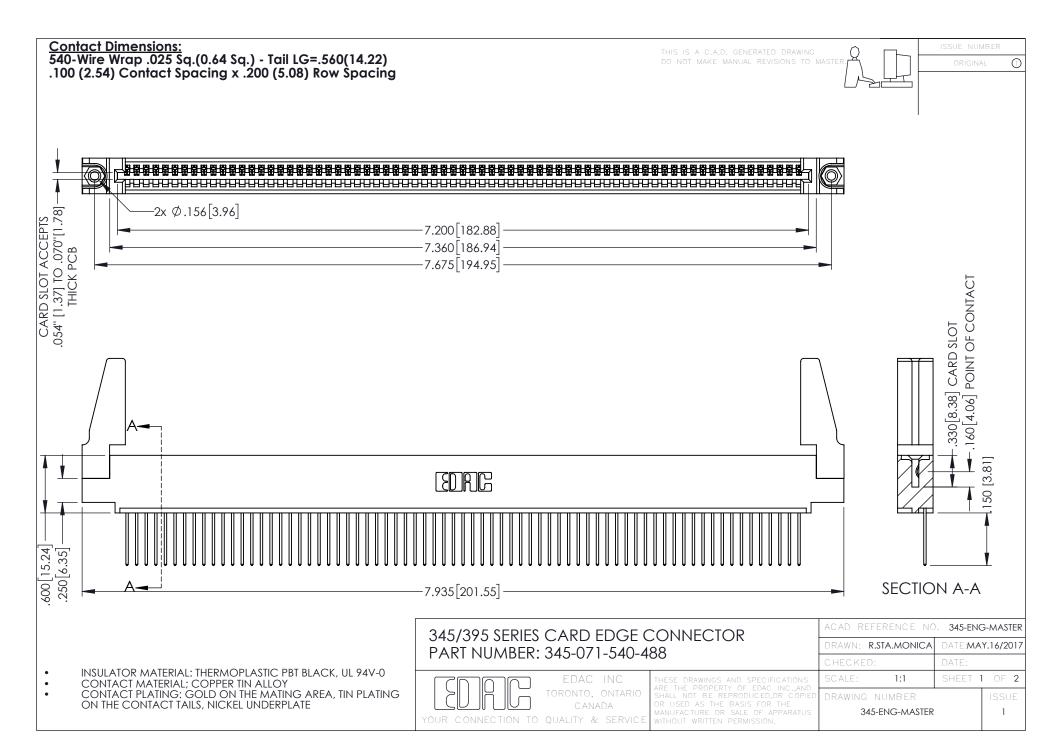

345/395 SERIES CARD EDGE CONNECTOR CONTACT CODE 555,556,558,559,560 DIMENSIONS

YOUR CONNECTION TO QUALITY & SERVICE

345-ENG-MASTER DATE:MAY.16/2017 DRAWN: R.STA.MONICA 1:1 SHEET 2 OF 2

345-ENG-MASTER