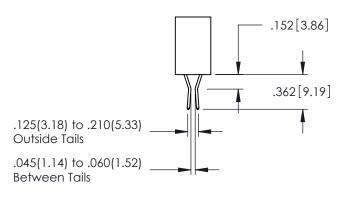

**Contact Code 558** 

Contact Code 559

Contact Code 560

INSULATOR MATERIAL: THERMOPLASTIC POLYESTER, UL 94V-0

DAP MATERIAL AVAILABLE UPON REQUEST

CONTACT MATERIAL; COPPER ALLOY CONTACT PLATING: GOLD ON THE MATING AREA, TIN PLATING ON THE CONTACT TAILS, NICKEL UNDERPLATE

345/395 SERIES CARD EDGE CONNECTOR CONTACT CODE 555,556,558,559,560 DIMENSIONS

YOUR CONNECTION TO QUALITY & SERVICE

345-ENG-MASTER DATE:MAY.16/2017 DRAWN: R.STA.MONICA 1:1 SHEET 2 OF 2

345-ENG-MASTER

## **Mouser Electronics**

**Authorized Distributor** 

Click to View Pricing, Inventory, Delivery & Lifecycle Information:

EDAC:

345-071-500-488