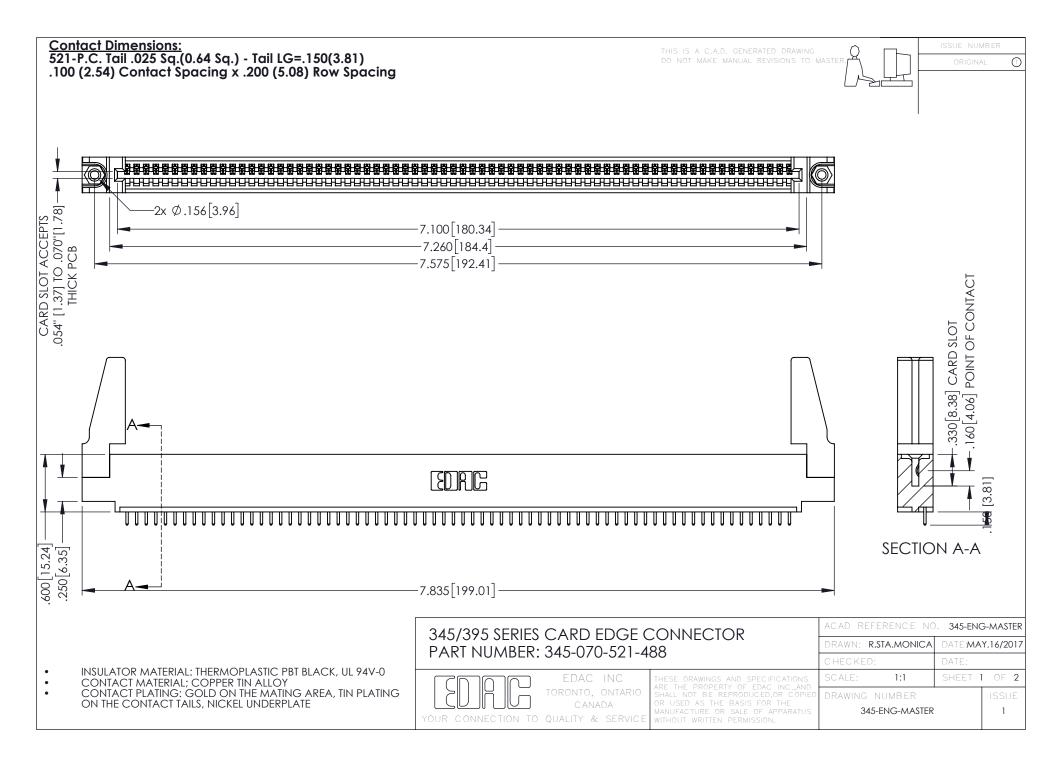

345/395 SERIES CARD EDGE CONNECTOR CONTACT CODE 555,556,558,559,560 DIMENSIONS

YOUR CONNECTION TO QUALITY & SERVICE

345-ENG-MASTER DATE:MAY.16/2017 DRAWN: R.STA.MONICA 1:1 SHEET 2 OF 2

345-ENG-MASTER