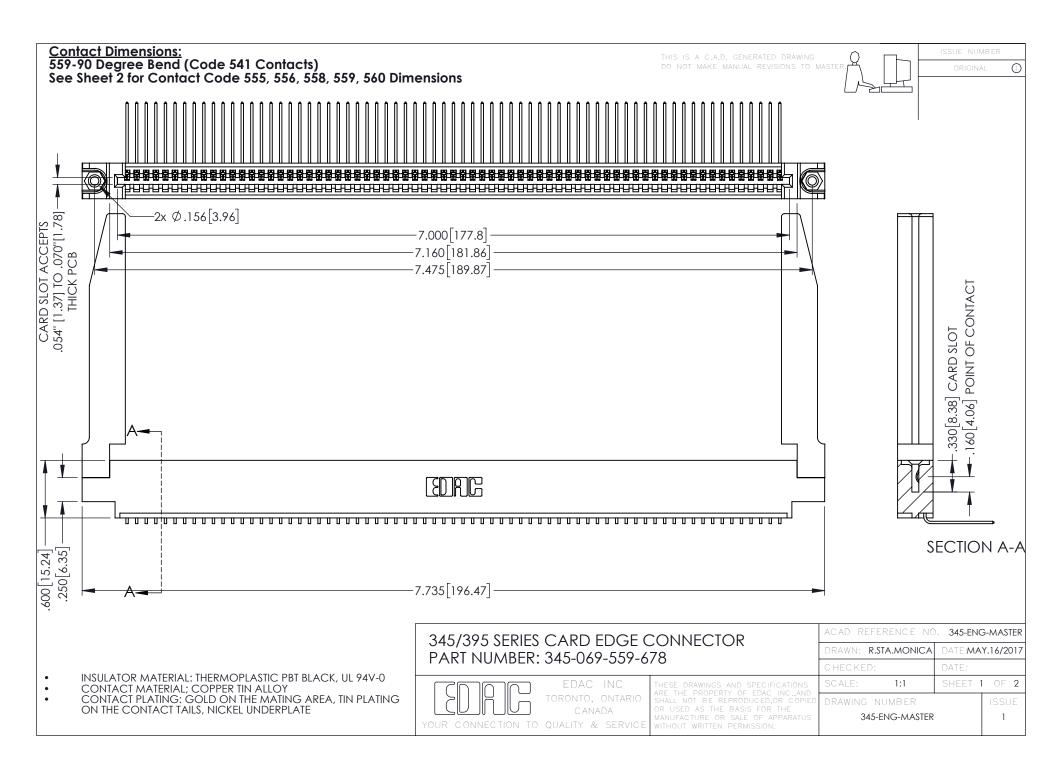

**Contact Code 558** 

Contact Code 559

**Contact Code 560** 

INSULATOR MATERIAL: THERMOPLASTIC POLYESTER, UL 94V-0

DAP MATERIAL AVAILABLE UPON REQUEST

CONTACT MATERIAL; COPPER ALLOY CONTACT PLATING: GOLD ON THE MATING AREA, TIN PLATING ON THE CONTACT TAILS, NICKEL UNDERPLATE

345/395 SERIES CARD EDGE CONNECTOR CONTACT CODE 555,556,558,559,560 DIMENSIONS

YOUR CONNECTION TO QUALITY & SERVICE

|      | ACAD REFERENCE NO. 345-ENG-MASTER |                  |
|------|-----------------------------------|------------------|
| S    | DRAWN: R.STA.MONICA               | DATE:MAY.16/2017 |
|      | CHECKED:                          | DATE:            |
| J ** | SCALE: 1:1                        | SHEET 2 OF 2     |
| ED   | DRAWING NUMBER                    | ISSUE            |

345-E