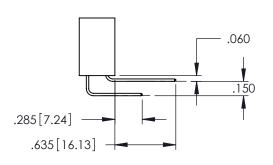

**SECTION A-A** 

**Contact Code 558** 

Contact Code 559

Contact Code 560

INSULATOR MATERIAL: THERMOPLASTIC POLYESTER, UL 94V-0

DAP MATERIAL AVAILABLE UPON REQUEST

CONTACT MATERIAL; COPPER ALLOY CONTACT PLATING: GOLD ON THE MATING AREA, TIN PLATING ON THE CONTACT TAILS, NICKEL UNDERPLATE

345/395 SERIES CARD EDGE CONNECTOR CONTACT CODE 555,556,558,559,560 DIMENSIONS

YOUR CONNECTION TO QUALITY & SERVICE

|      | ACAD REFERENCE NO. 345-ENG-MASTER |                  |  |
|------|-----------------------------------|------------------|--|
| c    | DRAWN: R.STA.MONICA               | DATE:MAY.16/2017 |  |
| J    | CHECKED:                          | DATE:            |  |
| J ** | SCALE: 1:1                        | SHEET 2 OF 2     |  |
| ED   | DRAWING NUMBER                    | ISSUE            |  |