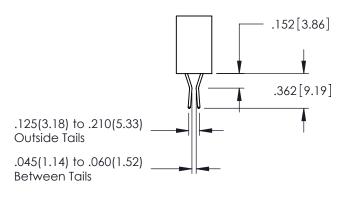

**SECTION A-A** 

**Contact Code 558** 

Contact Code 559

Contact Code 560

INSULATOR MATERIAL: THERMOPLASTIC POLYESTER, UL 94V-0

DAP MATERIAL AVAILABLE UPON REQUEST

CONTACT MATERIAL; COPPER ALLOY CONTACT PLATING: GOLD ON THE MATING AREA, TIN PLATING ON THE CONTACT TAILS, NICKEL UNDERPLATE

345/395 SERIES CARD EDGE CONNECTOR CONTACT CODE 555,556,558,559,560 DIMENSIONS

YOUR CONNECTION TO QUALITY & SERVICE

|      | ACAD REFERENCE NO. 345-ENG-MASTER |                  |  |
|------|-----------------------------------|------------------|--|
| c    | DRAWN: R.STA.MONICA               | DATE:MAY.16/2017 |  |
| J    | CHECKED:                          | DATE:            |  |
| J ** | SCALE: 1:1                        | SHEET 2 OF 2     |  |
| ED   | DRAWING NUMBER                    | ISSUE            |  |