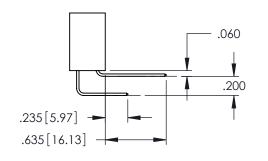

**SECTION A-A** 

**Contact Code 558** 

Contact Code 559

Contact Code 560

INSULATOR MATERIAL: THERMOPLASTIC POLYESTER, UL 94V-0

DAP MATERIAL AVAILABLE UPON REQUEST

CONTACT MATERIAL; COPPER ALLOY CONTACT PLATING: GOLD ON THE MATING AREA, TIN PLATING ON THE CONTACT TAILS, NICKEL UNDERPLATE

345/395 SERIES CARD EDGE CONNECTOR CONTACT CODE 555,556,558,559,560 DIMENSIONS

YOUR CONNECTION TO QUALITY & SERVICE

|      | ACAD REFERENCE NO. 345-ENG-MASTER |                  |  |
|------|-----------------------------------|------------------|--|
| c    | DRAWN: R.STA.MONICA               | DATE:MAY.16/2017 |  |
| J    | CHECKED:                          | DATE:            |  |
| J ** | SCALE: 1:1                        | SHEET 2 OF 2     |  |
| ED   | DRAWING NUMBER                    | ISSUE            |  |