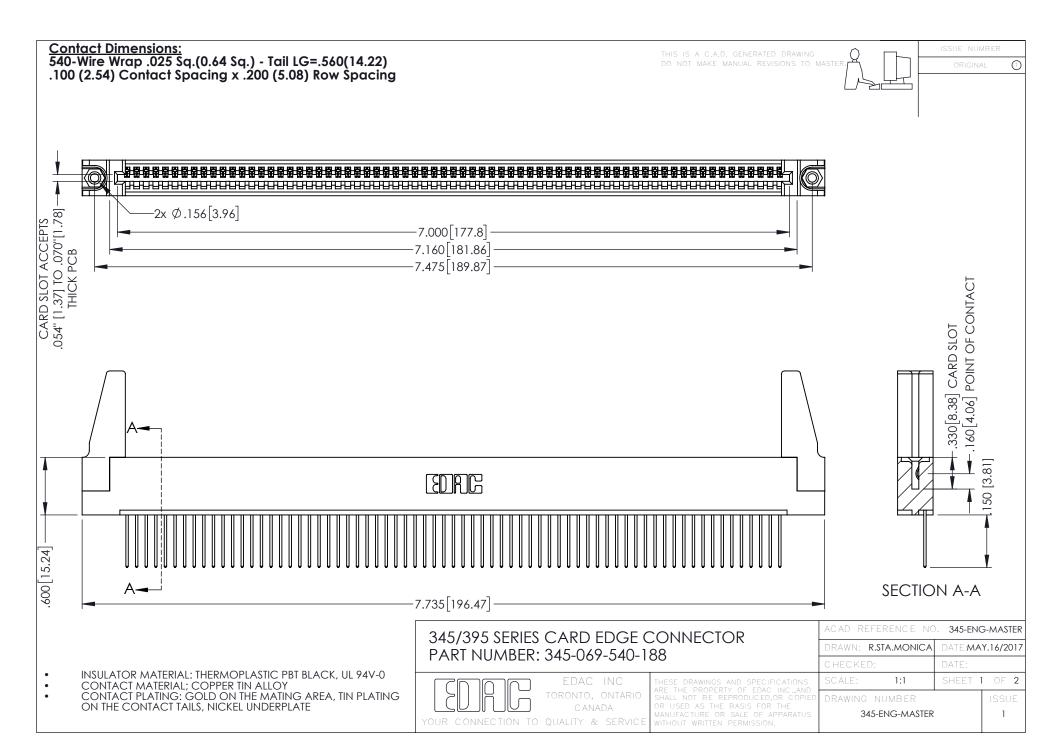

**Contact Code 558** 

Contact Code 559

**Contact Code 560** 

INSULATOR MATERIAL: THERMOPLASTIC POLYESTER, UL 94V-0

DAP MATERIAL AVAILABLE UPON REQUEST

CONTACT MATERIAL; COPPER ALLOY CONTACT PLATING: GOLD ON THE MATING AREA, TIN PLATING ON THE CONTACT TAILS, NICKEL UNDERPLATE

345/395 SERIES CARD EDGE CONNECTOR CONTACT CODE 555,556,558,559,560 DIMENSIONS

YOUR CONNECTION TO QUALITY & SERVICE

|      | ACAD REFERENCE NO. 345-ENG-MASTER |                  |
|------|-----------------------------------|------------------|
| S    | DRAWN: R.STA.MONICA               | DATE:MAY.16/2017 |
|      | CHECKED:                          | DATE:            |
| J ** | SCALE: 1:1                        | SHEET 2 OF 2     |
| ED   | DRAWING NUMBER                    | ISSUE            |

345-ENG-MASTER

## **Mouser Electronics**

**Authorized Distributor** 

Click to View Pricing, Inventory, Delivery & Lifecycle Information:

EDAC:

345-069-540-188