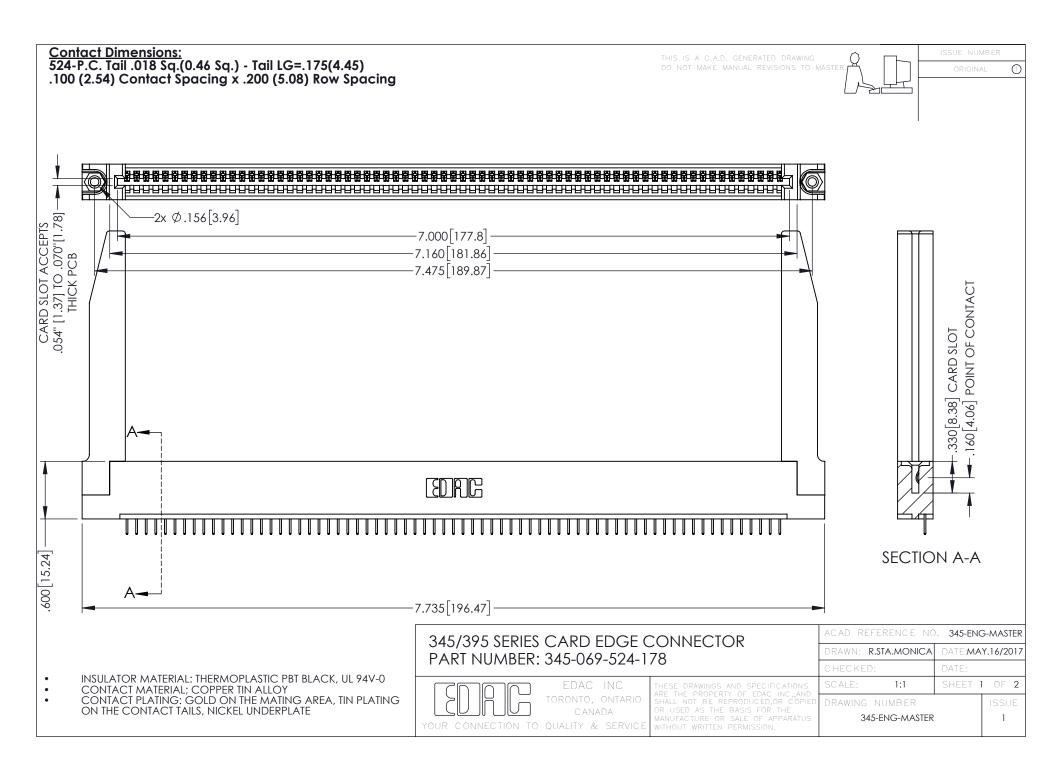

345/395 SERIES CARD EDGE CONNECTOR CONTACT CODE 555,556,558,559,560 DIMENSIONS

YOUR CONNECTION TO QUALITY & SERVICE

|      | ACAD REFERENCE NO. 345-ENG-MASTER |                  |
|------|-----------------------------------|------------------|
| S    | DRAWN: R.STA.MONICA               | DATE:MAY.16/2017 |
|      | CHECKED:                          | DATE:            |
| J ** | SCALE: 1:1                        | SHEET 2 OF 2     |
| ED   | DRAWING NUMBER                    | ISSUE            |

345-ENG-MASTER