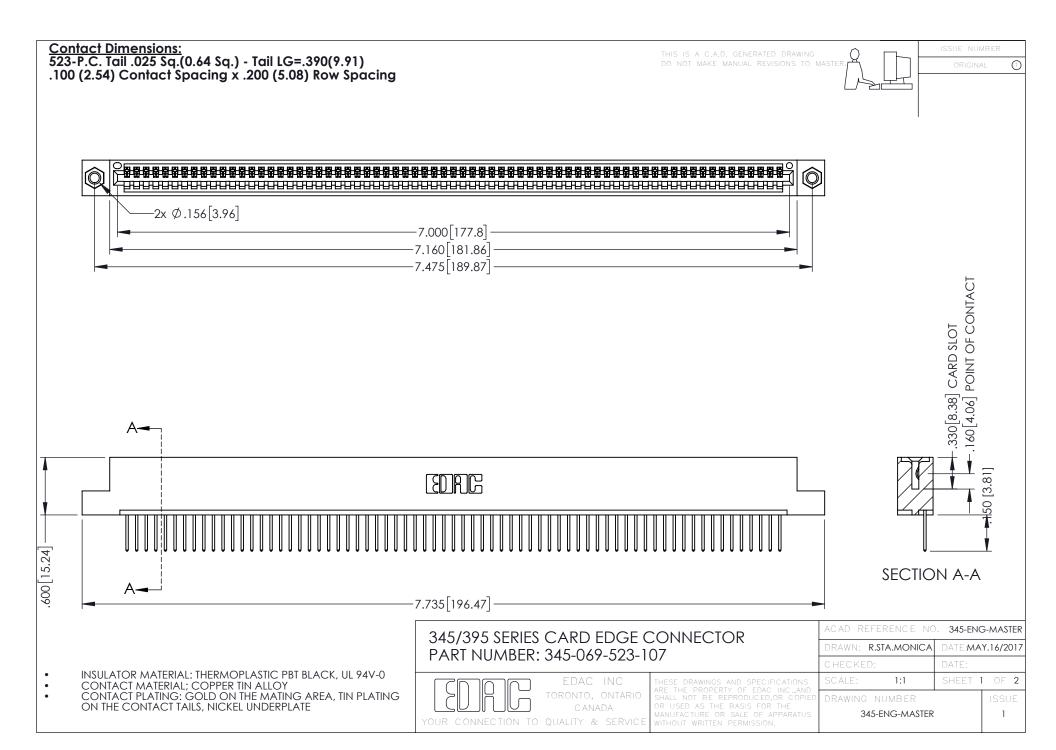

345/395 SERIES CARD EDGE CONNECTOR CONTACT CODE 555,556,558,559,560 DIMENSIONS

YOUR CONNECTION TO QUALITY & SERVICE

|      | ACAD REFERENCE NO. 345-ENG-MASTER |                  |
|------|-----------------------------------|------------------|
| S    | DRAWN: R.STA.MONICA               | DATE:MAY.16/2017 |
|      | CHECKED:                          | DATE:            |
| J ** | SCALE: 1:1                        | SHEET 2 OF 2     |
| ED   | DRAWING NUMBER                    | ISSUE            |

345-ENG-MASTER

## **Mouser Electronics**

**Authorized Distributor** 

Click to View Pricing, Inventory, Delivery & Lifecycle Information:

EDAC:

345-069-523-107