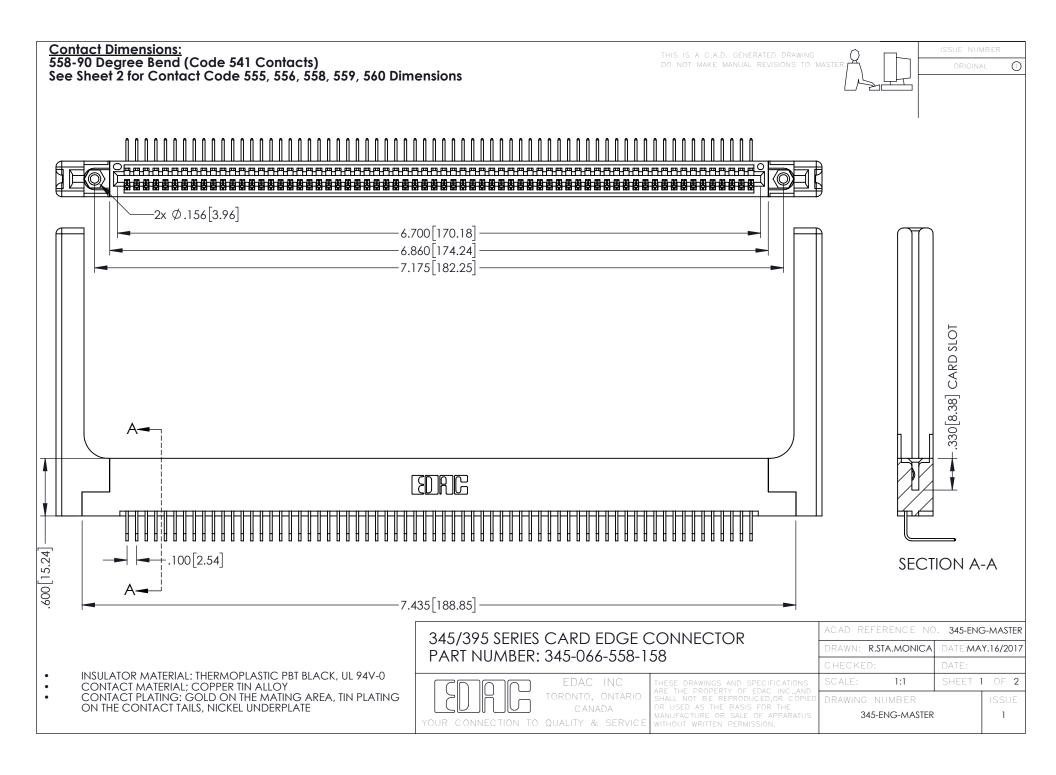

**Contact Code 558** 

Contact Code 559

Contact Code 560

INSULATOR MATERIAL: THERMOPLASTIC POLYESTER, UL 94V-0

DAP MATERIAL AVAILABLE UPON REQUEST

CONTACT MATERIAL; COPPER ALLOY CONTACT PLATING: GOLD ON THE MATING AREA, TIN PLATING ON THE CONTACT TAILS, NICKEL UNDERPLATE

345/395 SERIES CARD EDGE CONNECTOR CONTACT CODE 555,556,558,559,560 DIMENSIONS

YOUR CONNECTION TO QUALITY & SERVICE

ACAD REFERENCE NO. 345-ENG-MASTER DATE:MAY.16/2017 DRAWN: R.STA.MONICA 1:1 SHEET 2 OF 2

345-ENG-MASTER

## **Mouser Electronics**

**Authorized Distributor** 

Click to View Pricing, Inventory, Delivery & Lifecycle Information:

EDAC:

345-066-558-158