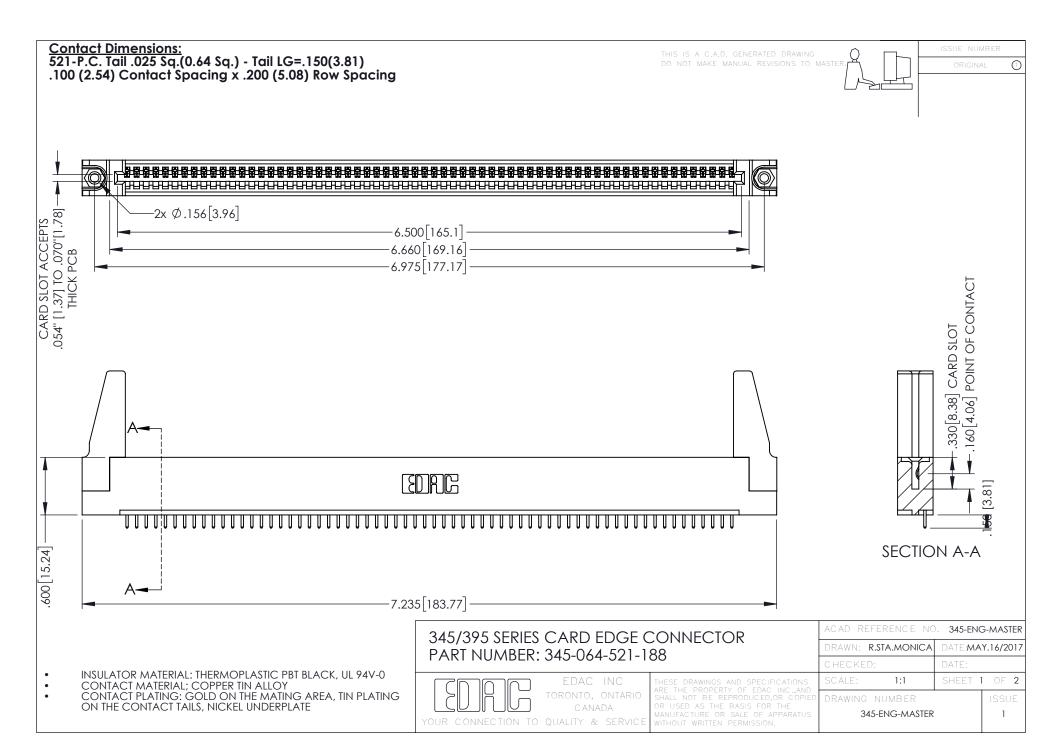

345/395 SERIES CARD EDGE CONNECTOR CONTACT CODE 555,556,558,559,560 DIMENSIONS

YOUR CONNECTION TO QUALITY & SERVICE

ACAD REFERENCE NO. 345-ENG-MASTER DATE:MAY.16/2017 DRAWN: R.STA.MONICA 1:1 SHEET 2 OF 2 345-ENG-MASTER