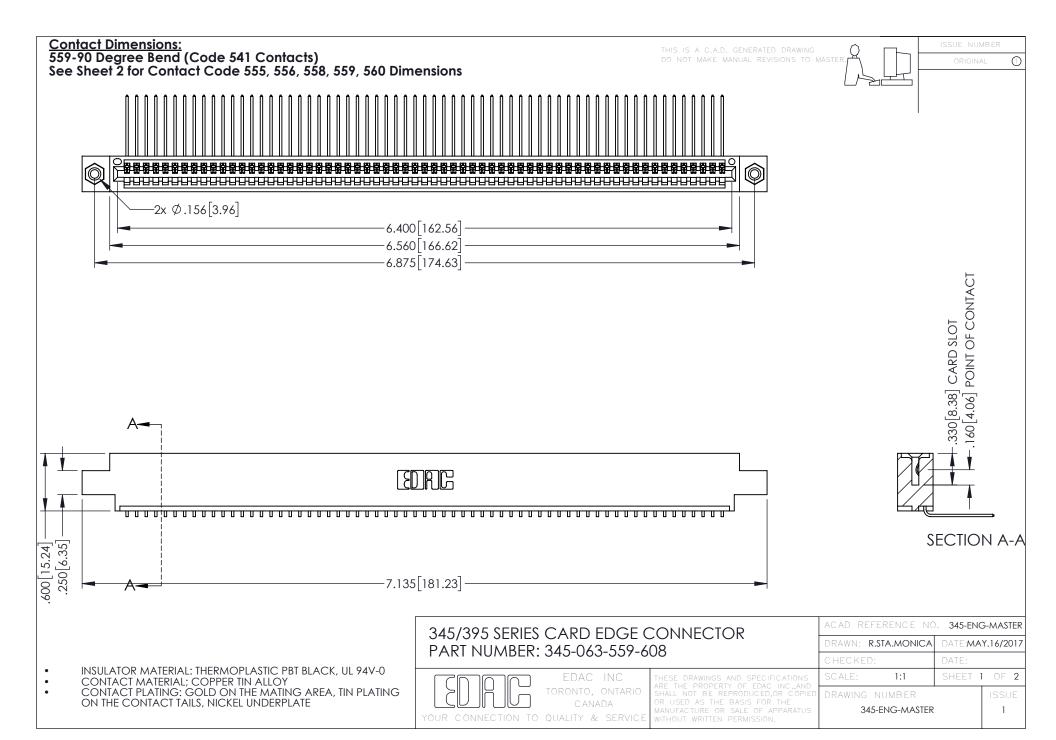

## 345/395 SERIES CARD EDGE CONNECTOR CONTACT CODE 555,556,558,559,560 DIMENSIONS

YOUR CONNECTION TO QUALITY & SERVICE

|   | ACAD REFERENCE NO. 345-ENG-MASTER |                  |
|---|-----------------------------------|------------------|
|   | DRAWN: R.STA.MONICA               | DATE:MAY.16/2017 |
|   | CHECKED:                          | DATE:            |
|   | SCALE: 1:1                        | SHEET 2 OF 2     |
| D | DRAWING NUMBER                    | ISSUE            |