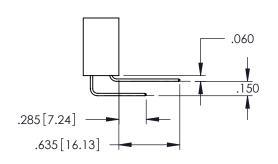

#### **Contact Code 558**

### Contact Code 559

#### **Contact Code 560**

INSULATOR MATERIAL: THERMOPLASTIC POLYESTER, UL 94V-0 DAP MATERIAL AVAILABLE UPON REQUEST

CONTACT MATERIAL; COPPER ALLOY CONTACT PLATING: GOLD ON THE MATING AREA, TIN PLATING ON THE CONTACT TAILS, NICKEL UNDERPLATE

## 345/395 SERIES CARD EDGE CONNECTOR CONTACT CODE 555,556,558,559,560 DIMENSIONS

YOUR CONNECTION TO QUALITY & SERVICE

|   | ACAD REFERENCE NO. 345-ENG-MASTER |                  |
|---|-----------------------------------|------------------|
|   | DRAWN: R.STA.MONICA               | DATE:MAY.16/2017 |
|   | CHECKED:                          | DATE:            |
|   | SCALE: 1:1                        | SHEET 2 OF 2     |
| D | DRAWING NUMBER                    | ISSUE            |

345-ENG-MASTER