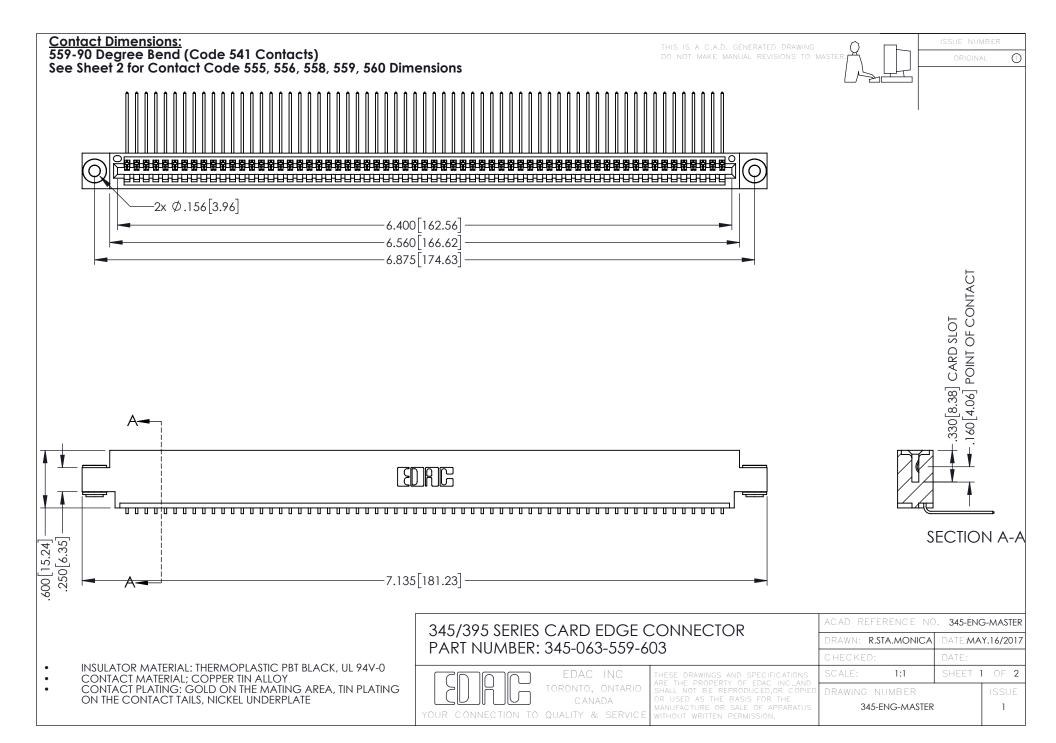

## 345/395 SERIES CARD EDGE CONNECTOR CONTACT CODE 555,556,558,559,560 DIMENSIONS

YOUR CONNECTION TO QUALITY & SERVICE

|   | ACAD REFERENCE NO. 345-ENG-MASTER |                  |
|---|-----------------------------------|------------------|
|   | DRAWN: R.STA.MONICA               | DATE:MAY.16/2017 |
|   | CHECKED:                          | DATE:            |
|   | SCALE: 1:1                        | SHEET 2 OF 2     |
| D | DRAWING NUMBER                    | ISSUE            |