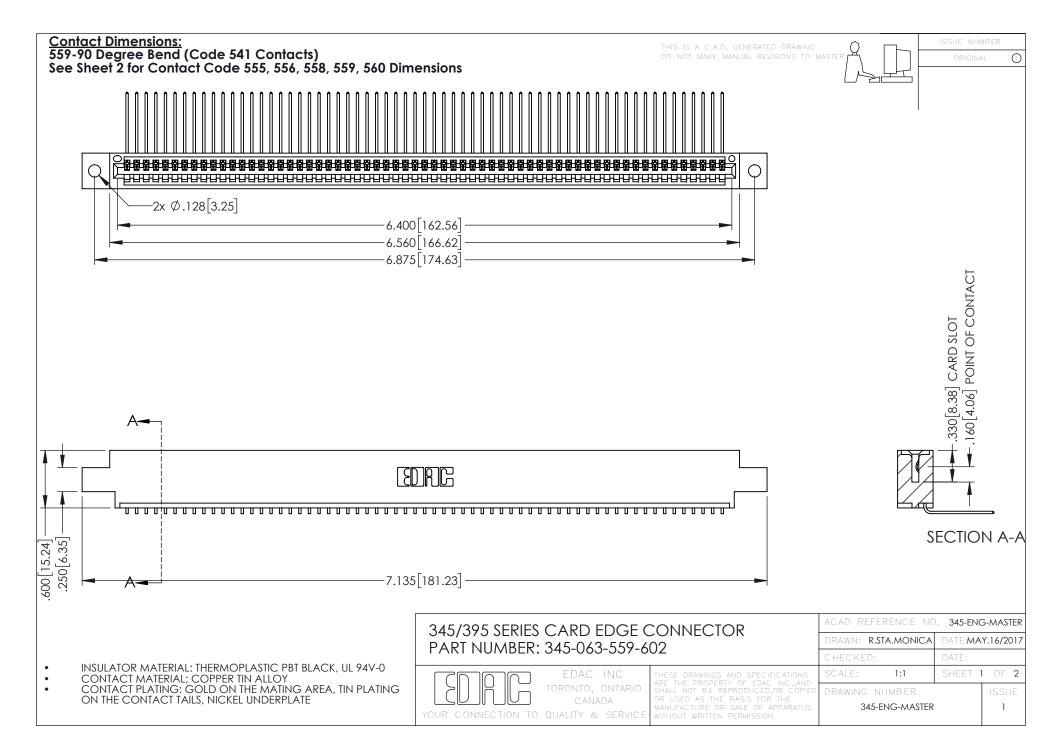

#### **Contact Code 558**

### Contact Code 559

#### **Contact Code 560**

INSULATOR MATERIAL: THERMOPLASTIC POLYESTER, UL 94V-0 DAP MATERIAL AVAILABLE UPON REQUEST

CONTACT MATERIAL; COPPER ALLOY CONTACT PLATING: GOLD ON THE MATING AREA, TIN PLATING ON THE CONTACT TAILS, NICKEL UNDERPLATE

## 345/395 SERIES CARD EDGE CONNECTOR CONTACT CODE 555,556,558,559,560 DIMENSIONS

YOUR CONNECTION TO QUALITY & SERVICE

|   | ACAD REFERENCE NO. 345-ENG-MASTER |                  |
|---|-----------------------------------|------------------|
|   | DRAWN: R.STA.MONICA               | DATE:MAY.16/2017 |
|   | CHECKED:                          | DATE:            |
|   | SCALE: 1:1                        | SHEET 2 OF 2     |
| D | DRAWING NUMBER                    | ISSUE            |

345-ENG-M