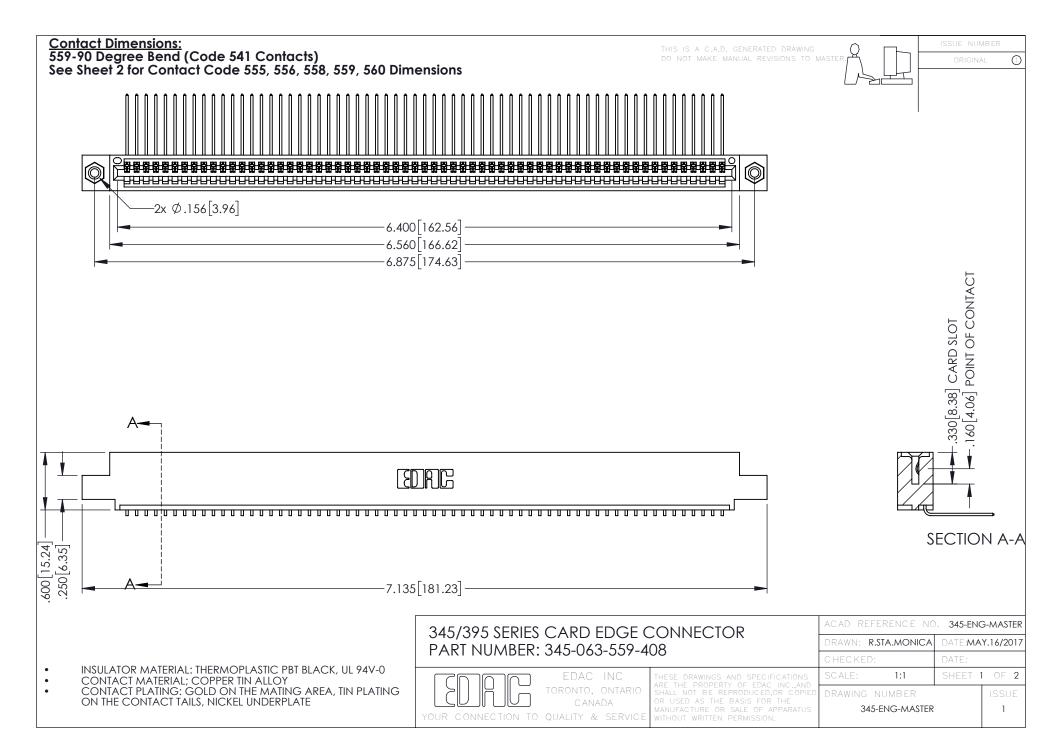

#### **Contact Code 558**

### Contact Code 559

#### **Contact Code 560**

INSULATOR MATERIAL: THERMOPLASTIC POLYESTER, UL 94V-0 DAP MATERIAL AVAILABLE UPON REQUEST

CONTACT MATERIAL; COPPER ALLOY CONTACT PLATING: GOLD ON THE MATING AREA, TIN PLATING ON THE CONTACT TAILS, NICKEL UNDERPLATE

## 345/395 SERIES CARD EDGE CONNECTOR CONTACT CODE 555,556,558,559,560 DIMENSIONS

YOUR CONNECTION TO QUALITY & SERVICE

|   | ACAD REFERENCE NO. 345-ENG-MASTER |                  |
|---|-----------------------------------|------------------|
|   | DRAWN: R.STA.MONICA               | DATE:MAY.16/2017 |
|   | CHECKED:                          | DATE:            |
|   | SCALE: 1:1                        | SHEET 2 OF 2     |
| D | DRAWING NUMBER                    | ISSUE            |

345-ENG-M