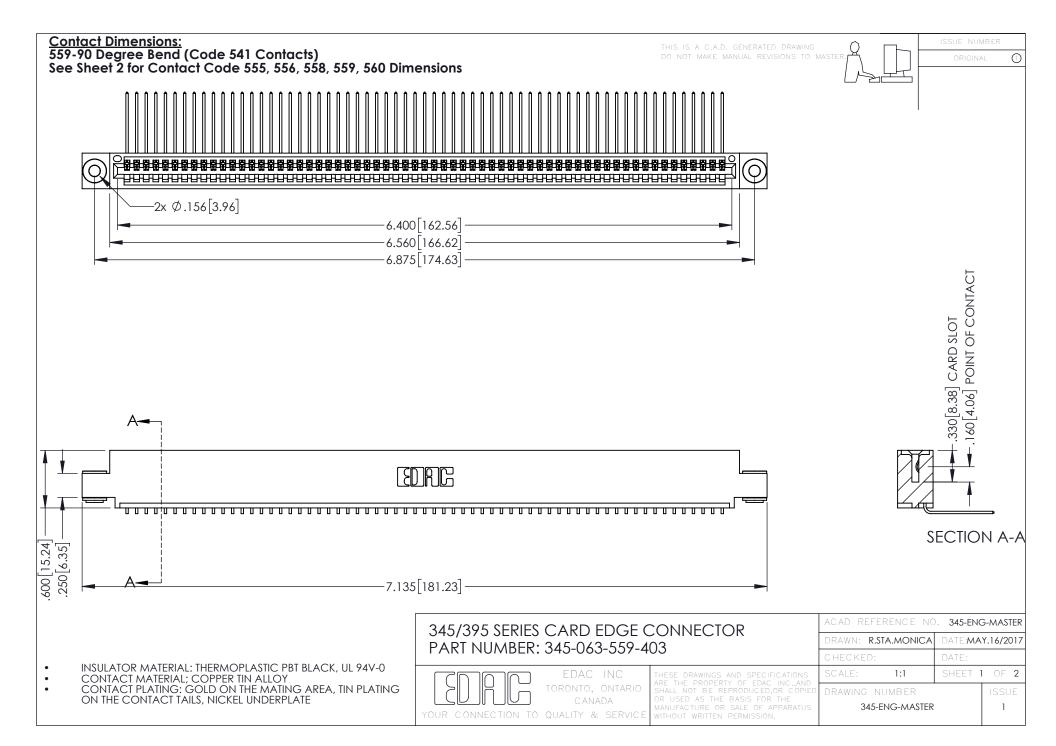

#### **Contact Code 558**

### Contact Code 559

#### **Contact Code 560**

INSULATOR MATERIAL: THERMOPLASTIC POLYESTER, UL 94V-0 DAP MATERIAL AVAILABLE UPON REQUEST

CONTACT MATERIAL; COPPER ALLOY CONTACT PLATING: GOLD ON THE MATING AREA, TIN PLATING ON THE CONTACT TAILS, NICKEL UNDERPLATE

## 345/395 SERIES CARD EDGE CONNECTOR CONTACT CODE 555,556,558,559,560 DIMENSIONS

YOUR CONNECTION TO QUALITY & SERVICE

|   | ACAD REFERENCE NO. 345-ENG-MASTER |                  |
|---|-----------------------------------|------------------|
|   | DRAWN: R.STA.MONICA               | DATE:MAY.16/2017 |
|   | CHECKED:                          | DATE:            |
|   | SCALE: 1:1                        | SHEET 2 OF 2     |
| D | DRAWING NUMBER                    | ISSUE            |

345-ENG-M