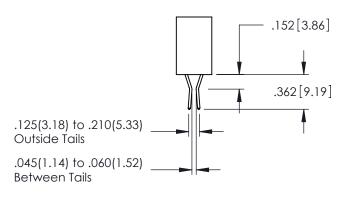

#### **Contact Code 558**

### Contact Code 559

#### **Contact Code 560**

INSULATOR MATERIAL: THERMOPLASTIC POLYESTER, UL 94V-0 DAP MATERIAL AVAILABLE UPON REQUEST

CONTACT MATERIAL; COPPER ALLOY CONTACT PLATING: GOLD ON THE MATING AREA, TIN PLATING ON THE CONTACT TAILS, NICKEL UNDERPLATE

## 345/395 SERIES CARD EDGE CONNECTOR CONTACT CODE 555,556,558,559,560 DIMENSIONS

YOUR CONNECTION TO QUALITY & SERVICE

|   | ACAD REFERENCE NO. 345-ENG-MASTER |                  |
|---|-----------------------------------|------------------|
|   | DRAWN: R.STA.MONICA               | DATE:MAY.16/2017 |
|   | CHECKED:                          | DATE:            |
|   | SCALE: 1:1                        | SHEET 2 OF 2     |
| D | DRAWING NUMBER                    | ISSUE            |