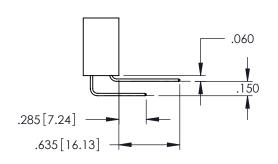

#### **Contact Code 558**

### Contact Code 559

#### **Contact Code 560**

INSULATOR MATERIAL: THERMOPLASTIC POLYESTER, UL 94V-0 DAP MATERIAL AVAILABLE UPON REQUEST

CONTACT MATERIAL; COPPER ALLOY CONTACT PLATING: GOLD ON THE MATING AREA, TIN PLATING ON THE CONTACT TAILS, NICKEL UNDERPLATE

## 345/395 SERIES CARD EDGE CONNECTOR CONTACT CODE 555,556,558,559,560 DIMENSIONS

YOUR CONNECTION TO QUALITY & SERVICE

|   | ACAD REFERENCE NO. 345-ENG-MASTER |                  |
|---|-----------------------------------|------------------|
|   | DRAWN: R.STA.MONICA               | DATE:MAY.16/2017 |
|   | CHECKED:                          | DATE:            |
|   | SCALE: 1:1                        | SHEET 2 OF 2     |
| D | DRAWING NUMBER                    | ISSUE            |