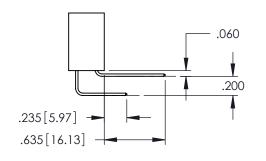

#### **Contact Code 558**

### Contact Code 559

#### **Contact Code 560**

INSULATOR MATERIAL: THERMOPLASTIC POLYESTER, UL 94V-0 DAP MATERIAL AVAILABLE UPON REQUEST

CONTACT MATERIAL; COPPER ALLOY CONTACT PLATING: GOLD ON THE MATING AREA, TIN PLATING ON THE CONTACT TAILS, NICKEL UNDERPLATE

## 345/395 SERIES CARD EDGE CONNECTOR CONTACT CODE 555,556,558,559,560 DIMENSIONS

YOUR CONNECTION TO QUALITY & SERVICE

|   | ACAD REFERENCE NO. 345-ENG-MASTER |                  |
|---|-----------------------------------|------------------|
|   | DRAWN: R.STA.MONICA               | DATE:MAY.16/2017 |
|   | CHECKED:                          | DATE:            |
|   | SCALE: 1:1                        | SHEET 2 OF 2     |
| D | DRAWING NUMBER                    | ISSUE            |