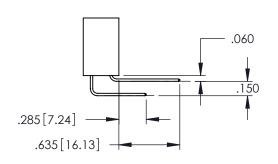

### Contact Code 559

#### **Contact Code 560**

INSULATOR MATERIAL: THERMOPLASTIC POLYESTER, UL 94V-0 DAP MATERIAL AVAILABLE UPON REQUEST

CONTACT MATERIAL; COPPER ALLOY CONTACT PLATING: GOLD ON THE MATING AREA, TIN PLATING ON THE CONTACT TAILS, NICKEL UNDERPLATE