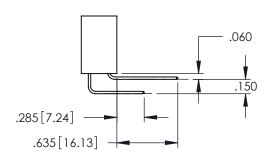

**Contact Code 558** 

Contact Code 559

Contact Code 560

INSULATOR MATERIAL: THERMOPLASTIC POLYESTER, UL 94V-0 DAP MATERIAL AVAILABLE UPON REQUEST

CONTACT MATERIAL; COPPER ALLOY CONTACT PLATING: GOLD ON THE MATING AREA, TIN PLATING ON THE CONTACT TAILS, NICKEL UNDERPLATE