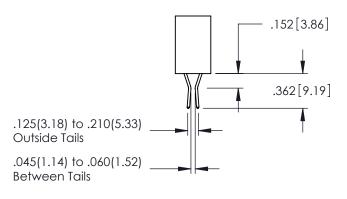

**Contact Code 558** 

Contact Code 559

Contact Code 560

INSULATOR MATERIAL: THERMOPLASTIC POLYESTER, UL 94V-0 DAP MATERIAL AVAILABLE UPON REQUEST

CONTACT MATERIAL; COPPER ALLOY CONTACT PLATING: GOLD ON THE MATING AREA, TIN PLATING ON THE CONTACT TAILS, NICKEL UNDERPLATE