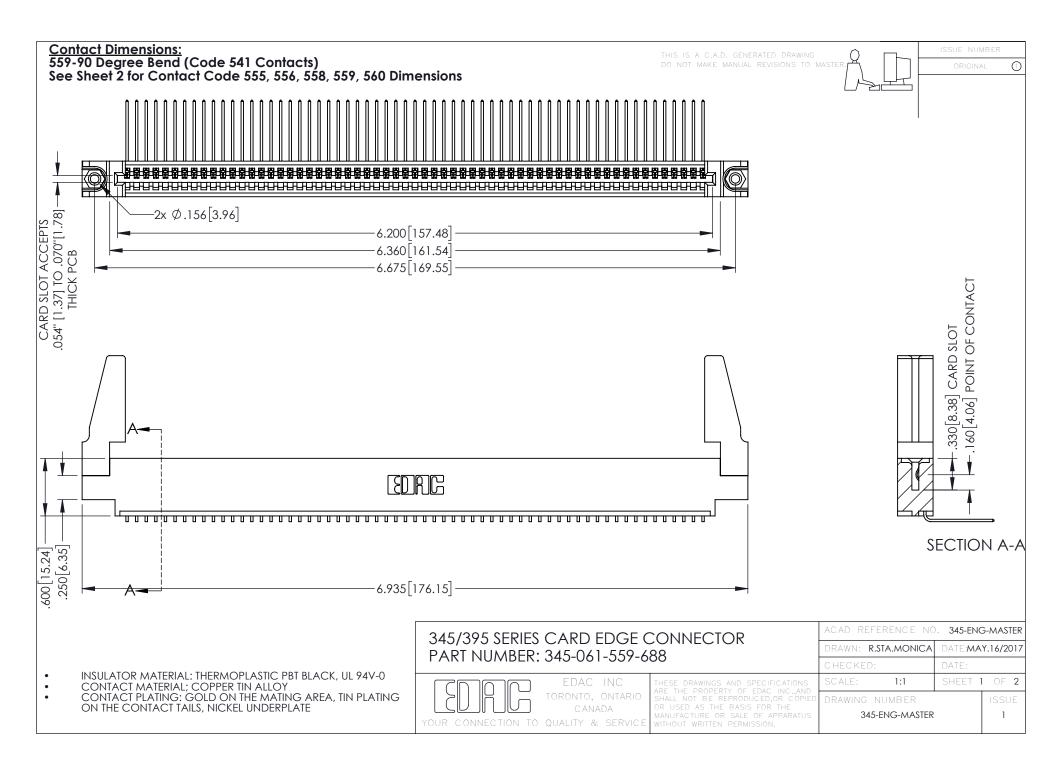

345/395 SERIES CARD EDGE CONNECTOR CONTACT CODE 555,556,558,559,560 DIMENSIONS

YOUR CONNECTION TO QUALITY & SERVICE

ACAD REFERENCE NO. 345-ENG-MASTER DATE:MAY.16/2017 DRAWN: R.STA.MONICA 1:1 SHEET 2 OF 2 345-ENG-MASTER