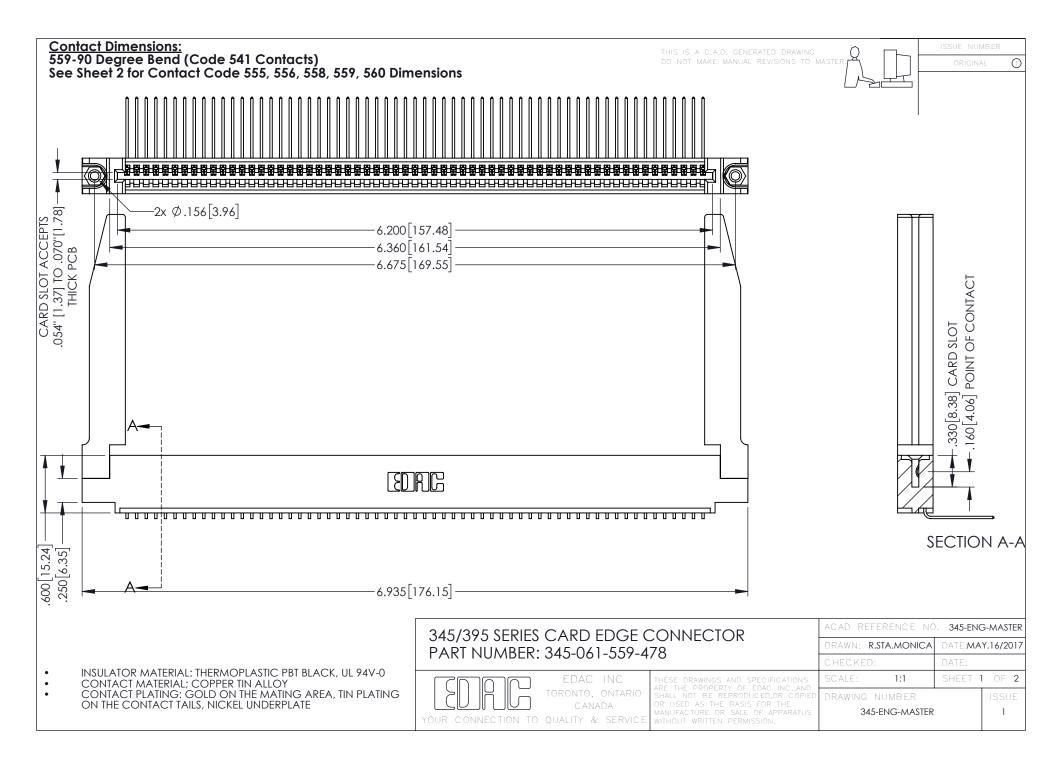

345/395 SERIES CARD EDGE CONNECTOR CONTACT CODE 555,556,558,559,560 DIMENSIONS

YOUR CONNECTION TO QUALITY & SERVICE

ACAD REFERENCE NO. 345-ENG-MASTER DATE:MAY.16/2017 DRAWN: R.STA.MONICA 1:1 SHEET 2 OF 2 345-ENG-MASTER