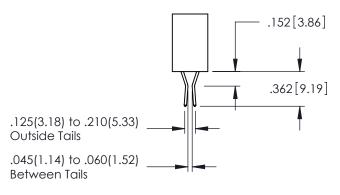

345/395 SERIES CARD EDGE CONNECTOR CONTACT CODE 555,556,558,559,560 DIMENSIONS

YOUR CONNECTION TO QUALITY & SERVICE

ACAD REFERENCE NO. 345-ENG-MASTER DATE:MAY.16/2017 DRAWN: R.STA.MONICA 1:1 SHEET 2 OF 2

345-ENG-MASTER