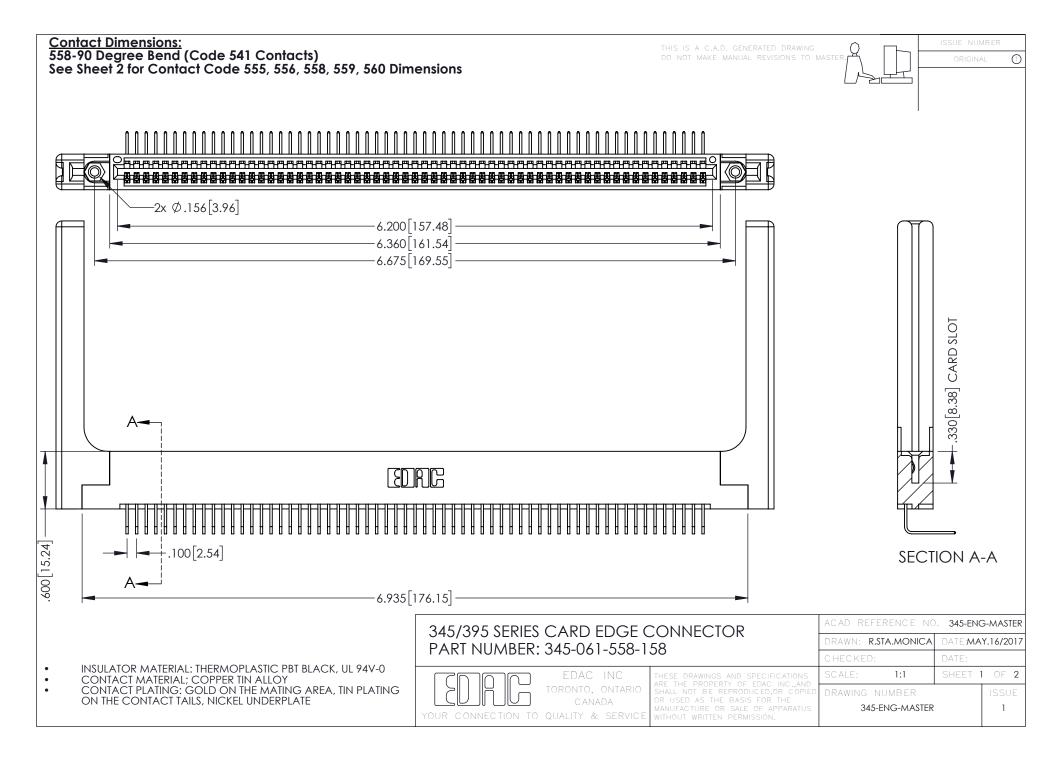

**Contact Code 558** 

Contact Code 559

Contact Code 560

INSULATOR MATERIAL: THERMOPLASTIC POLYESTER, UL 94V-0

DAP MATERIAL AVAILABLE UPON REQUEST

CONTACT MATERIAL; COPPER ALLOY CONTACT PLATING: GOLD ON THE MATING AREA, TIN PLATING ON THE CONTACT TAILS, NICKEL UNDERPLATE

345/395 SERIES CARD EDGE CONNECTOR CONTACT CODE 555,556,558,559,560 DIMENSIONS

YOUR CONNECTION TO QUALITY & SERVICE

ACAD REFERENCE NO. 345-ENG-MASTER DATE:MAY.16/2017 DRAWN: R.STA.MONICA 1:1 SHEET 2 OF 2

345-ENG-MASTER

## **Mouser Electronics**

**Authorized Distributor** 

Click to View Pricing, Inventory, Delivery & Lifecycle Information:

EDAC:

345-061-558-158