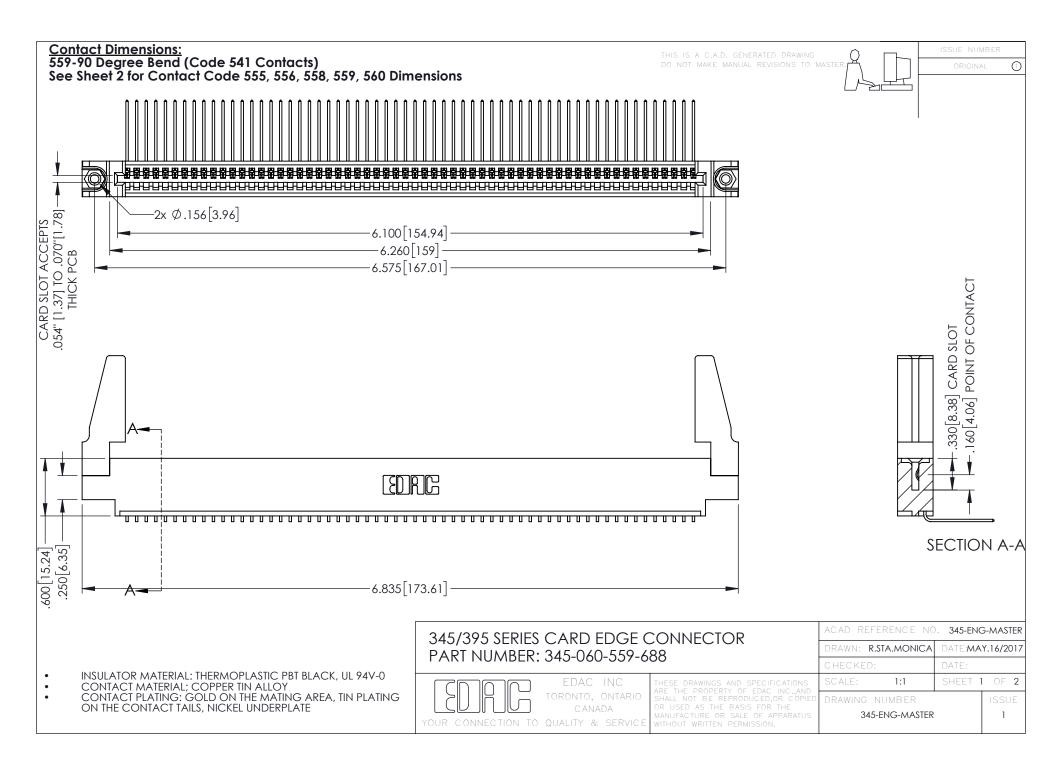

**Contact Code 558** 

Contact Code 559

Contact Code 560

INSULATOR MATERIAL: THERMOPLASTIC POLYESTER, UL 94V-0

DAP MATERIAL AVAILABLE UPON REQUEST

CONTACT MATERIAL; COPPER ALLOY CONTACT PLATING: GOLD ON THE MATING AREA, TIN PLATING ON THE CONTACT TAILS, NICKEL UNDERPLATE

345/395 SERIES CARD EDGE CONNECTOR CONTACT CODE 555,556,558,559,560 DIMENSIONS

YOUR CONNECTION TO QUALITY & SERVICE

ACAD REFERENCE NO. 345-ENG-MASTER DATE:MAY.16/2017 DRAWN: R.STA.MONICA 1:1 SHEET 2 OF 2

345-ENG-MASTER

## **Mouser Electronics**

**Authorized Distributor** 

Click to View Pricing, Inventory, Delivery & Lifecycle Information:

EDAC:

345-060-559-688