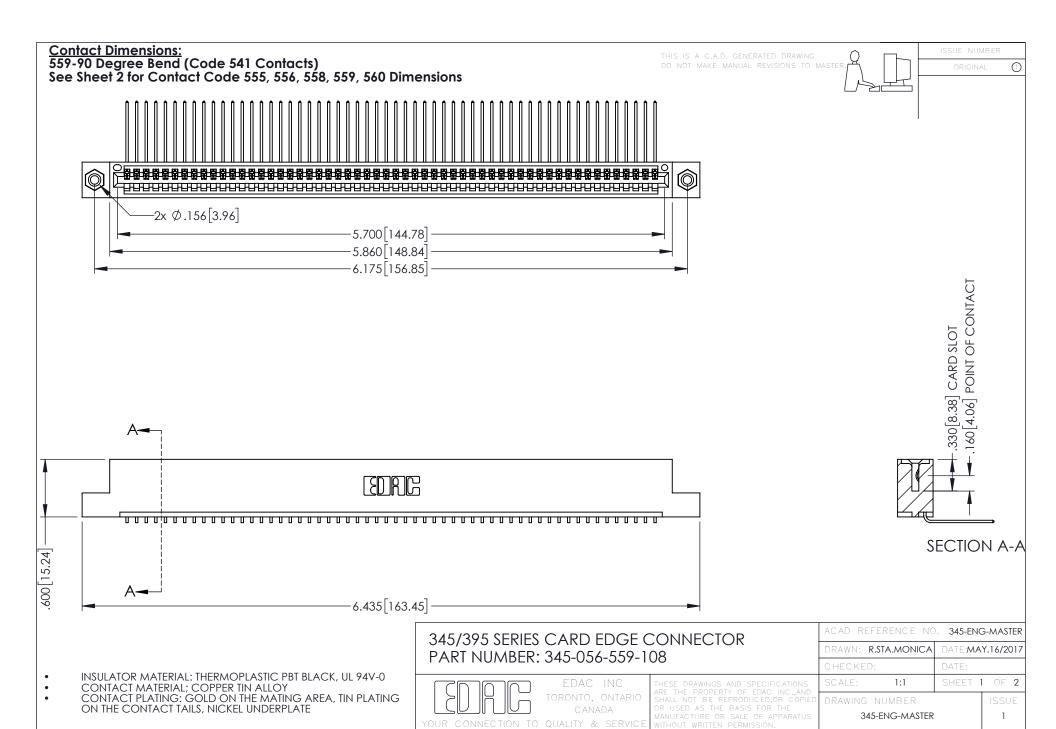

**Contact Code 558** 

Contact Code 559

Contact Code 560

INSULATOR MATERIAL: THERMOPLASTIC POLYESTER, UL 94V-0 DAP MATERIAL AVAILABLE UPON REQUEST

CONTACT MATERIAL; COPPER ALLOY CONTACT PLATING: GOLD ON THE MATING AREA, TIN PLATING ON THE CONTACT TAILS, NICKEL UNDERPLATE

345/395 SERIES CARD EDGE CONNECTOR CONTACT CODE 555,556,558,559,560 DIMENSIONS

YOUR CONNECTION TO QUALITY & SERVICE

ACAD REFERENCE NO. 345-ENG-MASTER DATE:MAY.16/2017 DRAWN: R.STA.MONICA 1:1 SHEET 2 OF 2