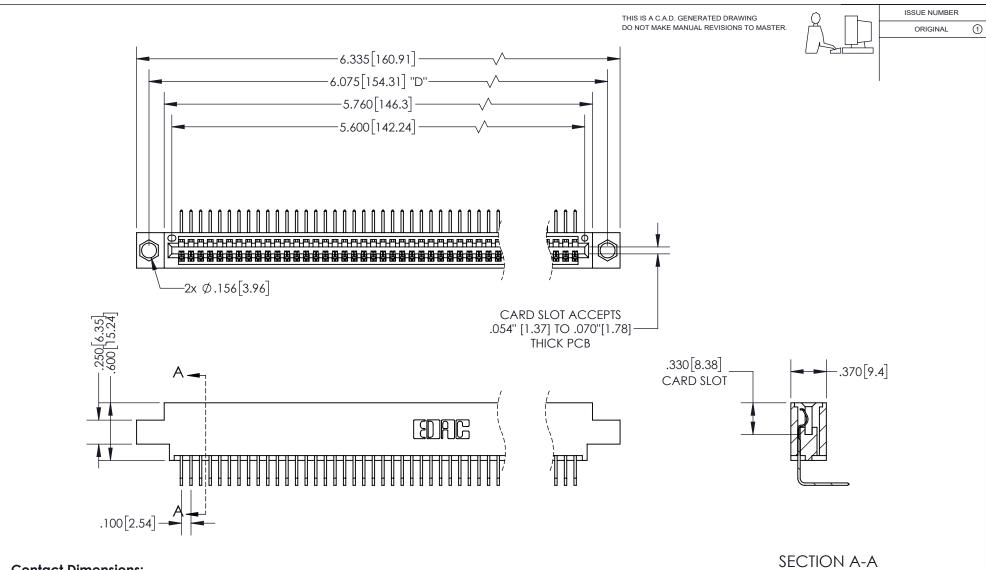

**Contact Dimensions:** 558-90 Degree Bend (Code 541 Contacts) See Sheet 2 for Contact Code 555, 556, 558, 559, 560 Dimensions

INSULATOR MATERIAL: THERMOPLASTIC PBT, UL 94V-0 CONTACT MATERIAL; COPPER TIN ALLOY CONTACT PLATING: GOLD ON THE MATING AREA, TIN PLATING ON THE CONTACT TAILS, NICKEL UNDERPLATE

## 345/395 SERIES CARD EDGE CONNECTOR PART NUMBER: 345-055-558-604

YOUR CONNECTION TO QUALITY & SERVICE

**EDAC INC** TORONTO, ONTARIO CANADA

THESE DRAWINGS AND SPECIFICATIONS ARE THE PROPERTY OF EDAC INC., AND SHALL NOT BE REPRODUCED, OR COPIED OR USED AS THE BASIS FOR THE MANUFACTURE OR SALE OF APPARATUS WITHOUT WRITTEN PERMISSION.