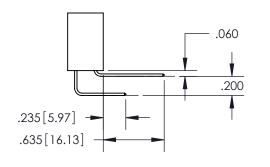

**Contact Dimensions:** 558-90 Degree Bend (Code 541 Contacts) See Sheet 2 for Contact Code 555, 556, 558, 559, 560 Dimensions

INSULATOR MATERIAL: THERMOPLASTIC PBT, UL 94V-0 CONTACT MATERIAL; COPPER TIN ALLOY CONTACT PLATING: GOLD ON THE MATING AREA, TIN PLATING ON THE CONTACT TAILS, NICKEL UNDERPLATE

ISSUE NUMBER

ORIGINAL

1

**Contact Code 558** 

Contact Code 559

**Contact Code 560** 

- INSULATOR MATERIAL: THERMOPLASTIC POLYESTER, UL 94V-0
- DAP MATERIAL AVAILABLE UPON REQUEST
- CONTACT MATERIAL; COPPER ALLOY

CONTACT PLATING: GOLD ON THE MATING AREA, TIN PLATING ON THE CONTACT TAILS, NICKEL UNDERPLATE

\*FOR ALL OTHER SPECIFICATIONS REFER TO SHEET 3\*

## 345/395 SERIES CARD EDGE CONNECTOR CONTACT CODE 555,556,558,559,560 DIMENSIONS

YOUR CONNECTION TO QUALITY & SERVICE

**EDAC INC** TORONTO, ONTARIO CANADA

THESE DRAWINGS AND SPECIFICATIONS ARE THE PROPERTY OF EDAC INC.,AND SHALL NOT BE REPRODUCED, OR COPIED OR USED AS THE BASIS FOR THE MANUFACTURE OR SALE OF APPARATUS WITHOUT WRITTEN PERMISSION.