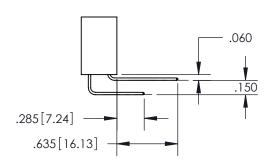

**Contact Dimensions:** 558-90 Degree Bend (Code 541 Contacts) See Sheet 2 for Contact Code 555, 556, 558, 559, 560 Dimensions

INSULATOR MATERIAL: THERMOPLASTIC PBT, UL 94V-0 CONTACT MATERIAL; COPPER TIN ALLOY CONTACT PLATING: GOLD ON THE MATING AREA, TIN PLATING ON THE CONTACT TAILS, NICKEL UNDERPLATE

ISSUE NUMBER

ORIGINAL

1

**Contact Code 558** 

Contact Code 559

**Contact Code 560** 

- INSULATOR MATERIAL: THERMOPLASTIC POLYESTER, UL 94V-0
- DAP MATERIAL AVAILABLE UPON REQUEST
- CONTACT MATERIAL; COPPER ALLOY