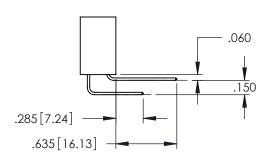

Contact Dimensions:
559-90 Degree Bend (Code 541 Contacts)
See Sheet 2 for Contact Code 555, 556, 558, 559, 560 Dimensions

1

.330[8.38] CARD SLOT 160[4.06] POINT OF CONTACT **SECTION A-A** 

INSULATOR MATERIAL: THERMOPLASTIC PBT BLACK, UL 94V-0

CONTACT MATERIAL; COPPER TIN ALLOY CONTACT PLATING: GOLD ON THE MATING AREA, TIN PLATING

ON THE CONTACT TAILS, NICKEL UNDERPLATE

| 345/395 SERIES CARD EDGE CONNECTOR |
|------------------------------------|
| PART NUMBER: 345-053-559-608       |