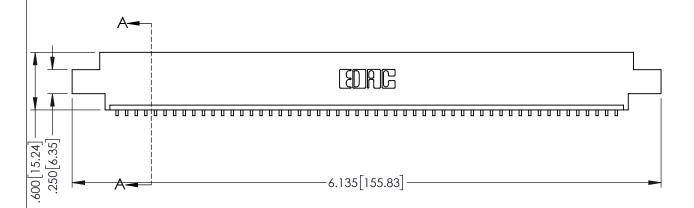

345/395 SERIES CARD EDGE CONNECTOR CONTACT CODE 555,556,558,559,560 DIMENSIONS

YOUR CONNECTION TO QUALITY & SERVICE

|   | DRAWN: R.STA.MONICA | DATE:MAY.16/2017 |  |  |
|---|---------------------|------------------|--|--|
| , | CHECKED:            | DATE:            |  |  |
|   | SCALE: 1:1          | SHEET 2 OF 2     |  |  |
| D | DRAWING NUMBER      | ISSUE            |  |  |
|   | 345-ENG-MASTER      | 1                |  |  |