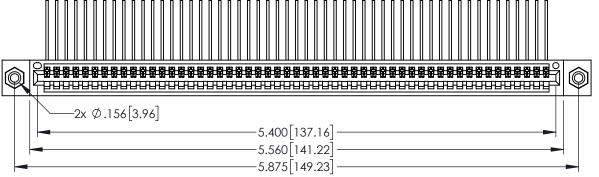

YOUR CONNECTION TO QUALITY & SERVICE

CANADA

| ACAD REFERENCE NO. 345-ENG-MASTER |         |           |  |  |
|-----------------------------------|---------|-----------|--|--|
| DRAWN: R.STA.MONICA               | DATE:MA | Y.16/2017 |  |  |
| CHECKED:                          | DATE:   |           |  |  |
| SCALE: 1:1                        | SHEET 1 | OF 2      |  |  |
| DRAWING NUMBER                    |         | ISSUE     |  |  |
| 345-ENG-MASTER                    |         | 1         |  |  |