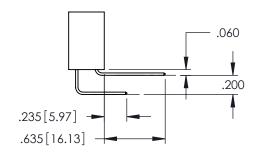

Contact Dimensions:
559-90 Degree Bend (Code 541 Contacts)
See Sheet 2 for Contact Code 555, 556, 558, 559, 560 Dimensions

1

.330[8.38] CARD SLOT 160[4.06] POINT OF CONTACT **SECTION A-A** 

INSULATOR MATERIAL: THERMOPLASTIC PBT BLACK, UL 94V-0