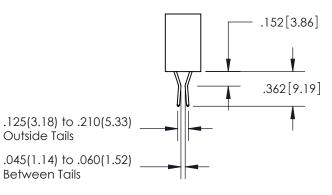

ISSUE NUMBER ORIGINAL

1

**Contact Code 558** 

Contact Code 559

**Contact Code 560** 

- INSULATOR MATERIAL: THERMOPLASTIC POLYESTER, UL 94V-0
- DAP MATERIAL AVAILABLE UPON REQUEST
- CONTACT MATERIAL; COPPER ALLOY

CONTACT PLATING: GOLD ON THE MATING AREA, TIN PLATING ON THE CONTACT TAILS, NICKEL UNDERPLATE

\*FOR ALL OTHER SPECIFICATIONS REFER TO SHEET 3\*

## 345/395 SERIES CARD EDGE CONNECTOR CONTACT CODE 555,556,558,559,560 DIMENSIONS

YOUR CONNECTION TO QUALITY & SERVICE

**EDAC INC** TORONTO, ONTARIO CANADA

THESE DRAWINGS AND SPECIFICATIONS ARE THE PROPERTY OF EDAC INC.,AND SHALL NOT BE REPRODUCED, OR COPIED OR USED AS THE BASIS FOR THE MANUFACTURE OR SALE OF APPARATUS WITHOUT WRITTEN PERMISSION.