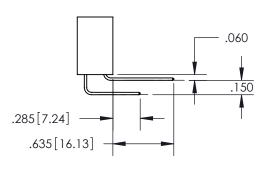

ISSUE NUMBER ORIGINAL

1

**Contact Code 558** 

Contact Code 559

**Contact Code 560** 

- INSULATOR MATERIAL: THERMOPLASTIC POLYESTER, UL 94V-0
- DAP MATERIAL AVAILABLE UPON REQUEST
- CONTACT MATERIAL; COPPER ALLOY

CONTACT PLATING: GOLD ON THE MATING AREA, TIN PLATING ON THE CONTACT TAILS, NICKEL UNDERPLATE

\*FOR ALL OTHER SPECIFICATIONS REFER TO SHEET 3\*

## 345/395 SERIES CARD EDGE CONNECTOR CONTACT CODE 555,556,558,559,560 DIMENSIONS

YOUR CONNECTION TO QUALITY & SERVICE

**EDAC INC** TORONTO, ONTARIO CANADA

THESE DRAWINGS AND SPECIFICATIONS ARE THE PROPERTY OF EDAC INC.,AND SHALL NOT BE REPRODUCED, OR COPIED OR USED AS THE BASIS FOR THE MANUFACTURE OR SALE OF APPARATUS WITHOUT WRITTEN PERMISSION.