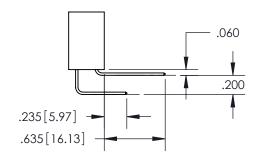

ISSUE NUMBER ORIGINAL

1

**Contact Code 558** 

Contact Code 559

**Contact Code 560** 

- INSULATOR MATERIAL: THERMOPLASTIC POLYESTER, UL 94V-0
- DAP MATERIAL AVAILABLE UPON REQUEST
- CONTACT MATERIAL; COPPER ALLOY

CONTACT PLATING: GOLD ON THE MATING AREA, TIN PLATING ON THE CONTACT TAILS, NICKEL UNDERPLATE

\*FOR ALL OTHER SPECIFICATIONS REFER TO SHEET 3\*

## 345/395 SERIES CARD EDGE CONNECTOR CONTACT CODE 555,556,558,559,560 DIMENSIONS

YOUR CONNECTION TO QUALITY & SERVICE

**EDAC INC** TORONTO, ONTARIO CANADA

THESE DRAWINGS AND SPECIFICATIONS ARE THE PROPERTY OF EDAC INC.,AND SHALL NOT BE REPRODUCED, OR COPIED OR USED AS THE BASIS FOR THE MANUFACTURE OR SALE OF APPARATUS WITHOUT WRITTEN PERMISSION.