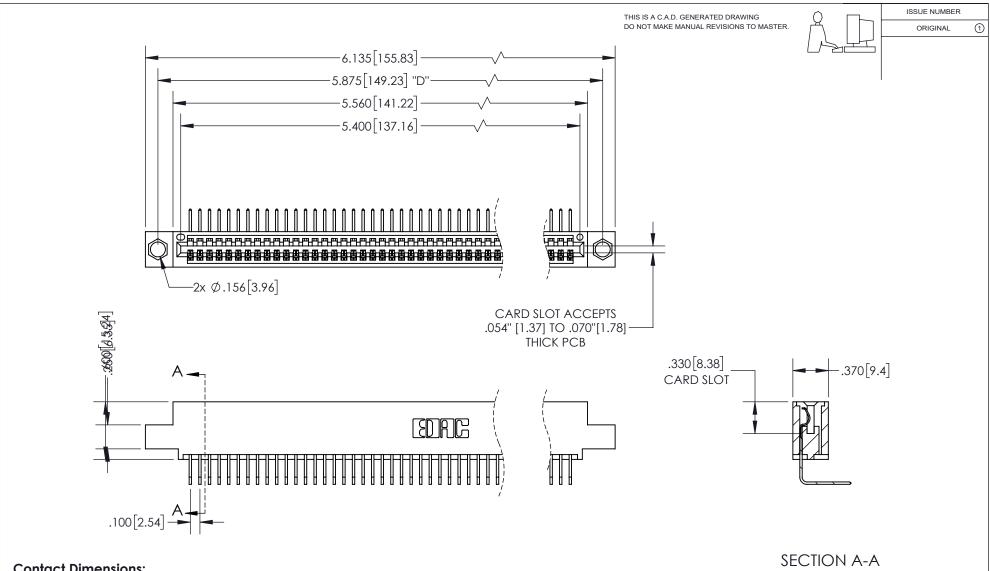

**Contact Dimensions:** 558-90 Degree Bend (Code 541 Contacts) See Sheet 2 for Contact Code 555, 556, 558, 559, 560 Dimensions

INSULATOR MATERIAL: THERMOPLASTIC PBT, UL 94V-0 CONTACT MATERIAL; COPPER TIN ALLOY CONTACT PLATING: GOLD ON THE MATING AREA, TIN PLATING ON THE CONTACT TAILS, NICKEL UNDERPLATE

## 345/395 SERIES CARD EDGE CONNECTOR PART NUMBER: 345-053-558-404

YOUR CONNECTION TO QUALITY & SERVICE

**EDAC INC** TORONTO, ONTARIO CANADA

THESE DRAWINGS AND SPECIFICATIONS ARE THE PROPERTY OF EDAC INC., AND SHALL NOT BE REPRODUCED, OR COPIED OR USED AS THE BASIS FOR THE MANUFACTURE OR SALE OF APPARATUS WITHOUT WRITTEN PERMISSION.

| ACAD REFERENCE NO.  | 345-ENG-MASTER   |
|---------------------|------------------|
| DRAWN: R.STA.MONICA | DATE:MAY.16/2017 |
| CHECKED:            | DATE:            |
| SCALE: 1:1          | SHEET 1 OF 2     |
| DRAWING NUMBER      | ISSUE            |
| 345-ENG-MASTER      | 1                |
|                     |                  |