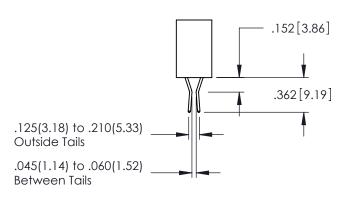

**Contact Code 558** 

Contact Code 559

**Contact Code 560** 

INSULATOR MATERIAL: THERMOPLASTIC POLYESTER, UL 94V-0 DAP MATERIAL AVAILABLE UPON REQUEST

CONTACT MATERIAL; COPPER ALLOY CONTACT PLATING: GOLD ON THE MATING AREA, TIN PLATING ON THE CONTACT TAILS, NICKEL UNDERPLATE

345/395 SERIES CARD EDGE CONNECTOR CONTACT CODE 555,556,558,559,560 DIMENSIONS

YOUR CONNECTION TO QUALITY & SERVICE

|   | ACAD REFERENCE NO. 345-ENG-MASTER |                  |  |
|---|-----------------------------------|------------------|--|
|   | DRAWN: R.STA.MONICA               | DATE:MAY.16/2017 |  |
|   | CHECKED:                          | DATE:            |  |
|   | SCALE: 1:1                        | SHEET 2 OF 2     |  |
| 0 | DRAWING NUMBER                    | ISSUE            |  |