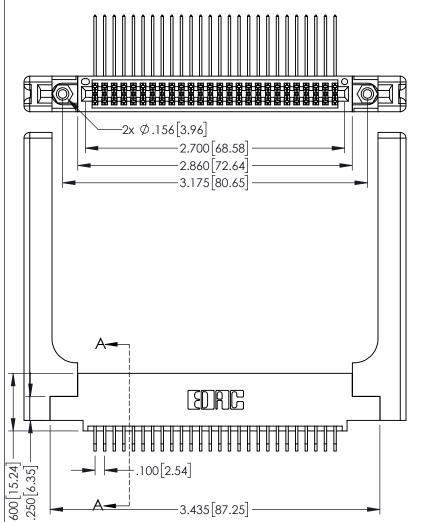

Contact Dimensions:
559-90 Degree Bend (Code 541 Contacts)
See Sheet 2 for Contact Code 555, 556, 558, 559, 560 Dimensions

ISSUE NUMBER

ORIGINAL

DEL DEL SANO SLOT NO PERONTACT NO PERONTACT

- INSULATOR MATERIAL: THERMOPLASTIC PBT BLACK, UL 94V-0
   CONTACT MATERIAL; COPPER TIN ALLOY
- CONTACT PLATING: GOLD ON THE MATING AREA, TIN PLATING ON THE CONTACT TAILS, NICKEL UNDERPLATE

TORONTO, ONTARIO CANADA

345/395 SERIES CARD EDGE CONNECTOR

PART NUMBER: 345-052-559-558

YOUR CONNECTION TO QUALITY & SERVICE

THESE DRAWINGS AND SPECIFICATIONS ARE THE PROPERTY OF EDAC INC.,AND SHALL NOT BE REPRODUCED,OR COPIE OR USED AS THE BASIS FOR THE MANUFACTURE OR SALE OF APPARATUS WITHOUT WRITTEN PERMISSION.

| ACAD REFERENCE NO. 345-ENG-MASTER |                  |  |
|-----------------------------------|------------------|--|
| DRAWN: R.STA.MONICA               | DATE:MAY.16/2017 |  |
| CHECKED:                          | DATE:            |  |
| SCALE: 1:1                        | SHEET 1 OF 2     |  |
| DRAWING NUMBER                    | ISSUE            |  |
| 345-ENG-MASTER                    | 1                |  |