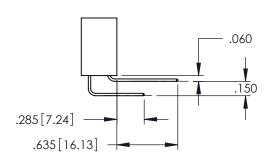

**Contact Code 558** 

Contact Code 559

**Contact Code 560** 

INSULATOR MATERIAL: THERMOPLASTIC POLYESTER, UL 94V-0 DAP MATERIAL AVAILABLE UPON REQUEST

CONTACT MATERIAL; COPPER ALLOY CONTACT PLATING: GOLD ON THE MATING AREA, TIN PLATING ON THE CONTACT TAILS, NICKEL UNDERPLATE

345/395 SERIES CARD EDGE CONNECTOR CONTACT CODE 555,556,558,559,560 DIMENSIONS

YOUR CONNECTION TO QUALITY & SERVICE

|   | ACAD REFERENCE NO. 345-ENG-MASTER |                  |  |
|---|-----------------------------------|------------------|--|
|   | DRAWN: R.STA.MONICA               | DATE:MAY.16/2017 |  |
|   | CHECKED:                          | DATE:            |  |
|   | SCALE: 1:1                        | SHEET 2 OF 2     |  |
| 0 | DRAWING NUMBER                    | ISSUE            |  |