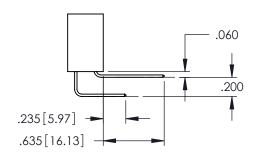

Contact Dimensions:
559-90 Degree Bend (Code 541 Contacts)
See Sheet 2 for Contact Code 555, 556, 558, 559, 560 Dimensions

ISSUE NUMBER

ORIGINAL

DEL DEL SANO SLOT NO PERONTACT NO PERONTACT

- INSULATOR MATERIAL: THERMOPLASTIC PBT BLACK, UL 94V-0
   CONTACT MATERIAL; COPPER TIN ALLOY
- CONTACT PLATING: GOLD ON THE MATING AREA, TIN PLATING ON THE CONTACT TAILS, NICKEL UNDERPLATE

**Contact Code 558** 

Contact Code 559

**Contact Code 560** 

INSULATOR MATERIAL: THERMOPLASTIC POLYESTER, UL 94V-0 DAP MATERIAL AVAILABLE UPON REQUEST

CONTACT MATERIAL; COPPER ALLOY CONTACT PLATING: GOLD ON THE MATING AREA, TIN PLATING ON THE CONTACT TAILS, NICKEL UNDERPLATE

345/395 SERIES CARD EDGE CONNECTOR CONTACT CODE 555,556,558,559,560 DIMENSIONS

YOUR CONNECTION TO QUALITY & SERVICE

|   | ACAD REFERENCE NO. 345-ENG-MASTER |                  |  |
|---|-----------------------------------|------------------|--|
|   | DRAWN: R.STA.MONICA               | DATE:MAY.16/2017 |  |
|   | CHECKED:                          | DATE:            |  |
|   | SCALE: 1:1                        | SHEET 2 OF 2     |  |
| 0 | DRAWING NUMBER                    | ISSUE            |  |