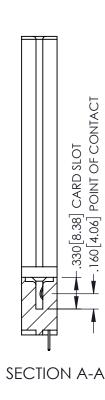

<u>Contact Dimensions:</u>
524-P.C. Tail .018 Sq.(0.46 Sq.) - Tail LG=.175(4.45)
.100 (2.54) Contact Spacing x .200 (5.08) Row Spacing

1

INSULATOR MATERIAL: THERMOPLASTIC PBT BLACK, UL 94V-0

CONTACT MATERIAL; COPPER TIN ALLOY CONTACT PLATING: GOLD ON THE MATING AREA, TIN PLATING ON THE CONTACT TAILS, NICKEL UNDERPLATE