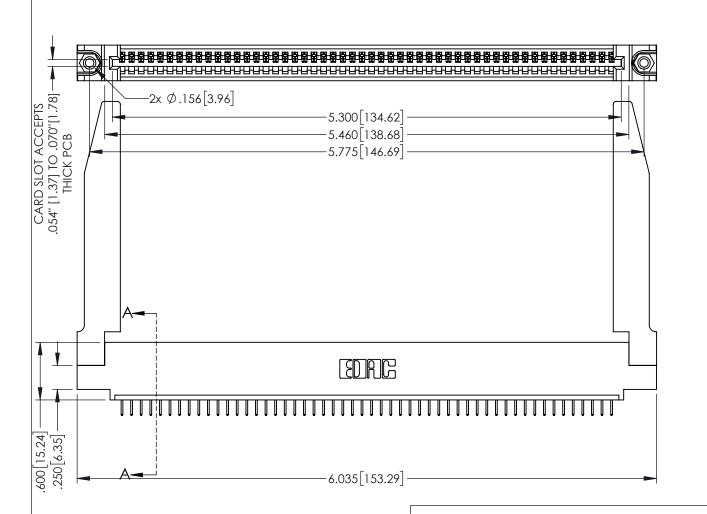

| 345/395 SERIES CARD EDGE CONNECTOR |
|------------------------------------|
| PART NUMBER: 345-052-524-478       |

YOUR CONNECTION TO QUALITY & SERVICE

CANADA

| ACAD REFERENCE NO. 345-ENG-MASTER |         |           |  |
|-----------------------------------|---------|-----------|--|
| DRAWN: R.STA.MONICA DATE:MAY.     |         | Y.16/2017 |  |
| CHECKED:                          | DATE:   |           |  |
| SCALE: 1:1                        | SHEET 1 | OF 2      |  |
| DRAWING NUMBER                    |         | ISSUE     |  |
| 345-ENG-MASTER                    |         | 1         |  |