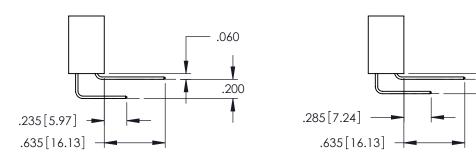

**Contact Code 555** 

**Contact Code 556** 

.152[3.86] .362 [9.19] .125(3.18) to .210(5.33) Outside Tails .045(1.14) to .060(1.52) Between Tails

**Contact Code 558** 

Contact Code 559

Contact Code 560

- INSULATOR MATERIAL: THERMOPLASTIC POLYESTER, UL 94V-0 DAP MATERIAL AVAILABLE UPON REQUEST