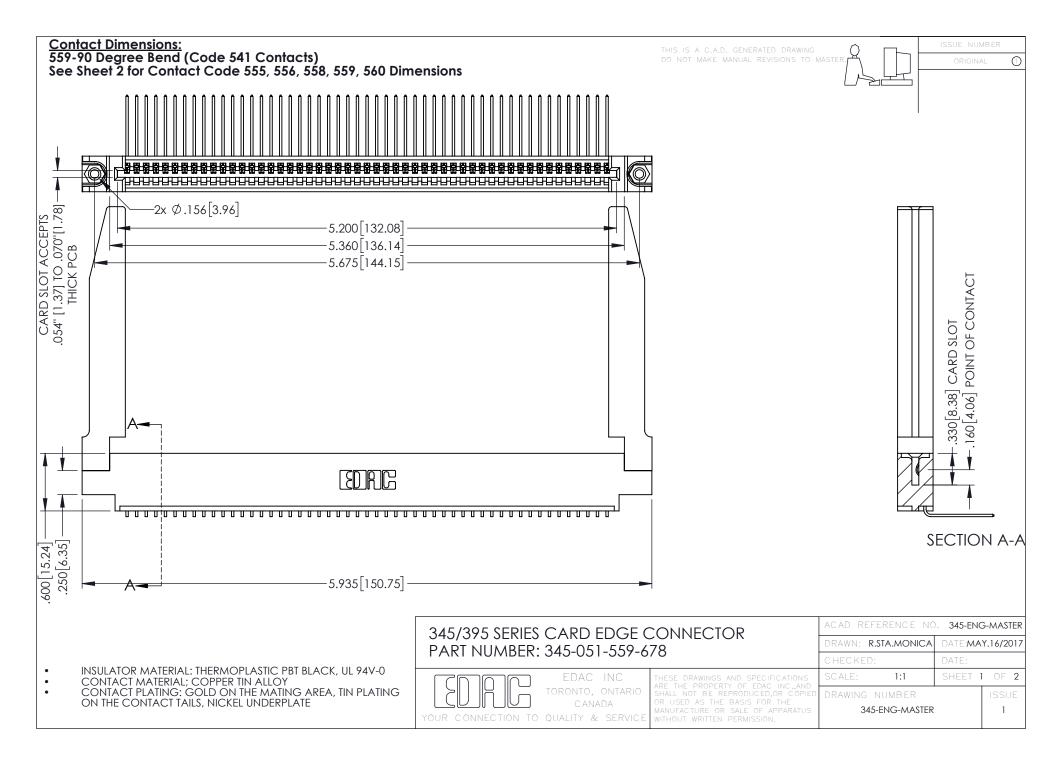

**Contact Code 558** 

Contact Code 559

Contact Code 560

INSULATOR MATERIAL: THERMOPLASTIC POLYESTER, UL 94V-0 DAP MATERIAL AVAILABLE UPON REQUEST

CONTACT MATERIAL; COPPER ALLOY CONTACT PLATING: GOLD ON THE MATING AREA, TIN PLATING ON THE CONTACT TAILS, NICKEL UNDERPLATE

345/395 SERIES CARD EDGE CONNECTOR CONTACT CODE 555,556,558,559,560 DIMENSIONS

YOUR CONNECTION TO QUALITY & SERVICE

ACAD REFERENCE NO. 345-ENG-MASTER DATE:MAY.16/2017 DRAWN: R.STA.MONICA 1:1 SHEET 2 OF 2

345-ENG-MASTER

## **Mouser Electronics**

**Authorized Distributor** 

Click to View Pricing, Inventory, Delivery & Lifecycle Information:

EDAC:

345-051-559-678