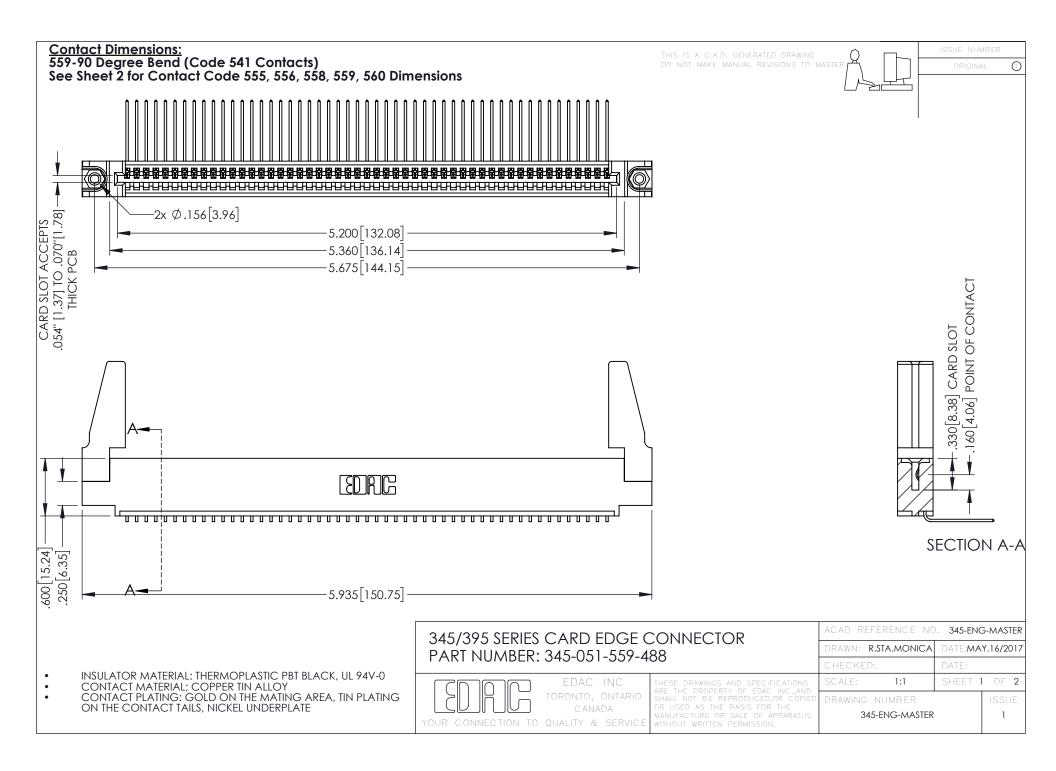

**Contact Code 558** 

Contact Code 559

Contact Code 560

INSULATOR MATERIAL: THERMOPLASTIC POLYESTER, UL 94V-0 DAP MATERIAL AVAILABLE UPON REQUEST

CONTACT MATERIAL; COPPER ALLOY CONTACT PLATING: GOLD ON THE MATING AREA, TIN PLATING ON THE CONTACT TAILS, NICKEL UNDERPLATE

345/395 SERIES CARD EDGE CONNECTOR CONTACT CODE 555,556,558,559,560 DIMENSIONS

YOUR CONNECTION TO QUALITY & SERVICE

ACAD REFERENCE NO. 345-ENG-MASTER DATE:MAY.16/2017 DRAWN: R.STA.MONICA 1:1 SHEET 2 OF 2

345-ENG-MASTER

## **Mouser Electronics**

**Authorized Distributor** 

Click to View Pricing, Inventory, Delivery & Lifecycle Information:

EDAC:

345-051-559-488