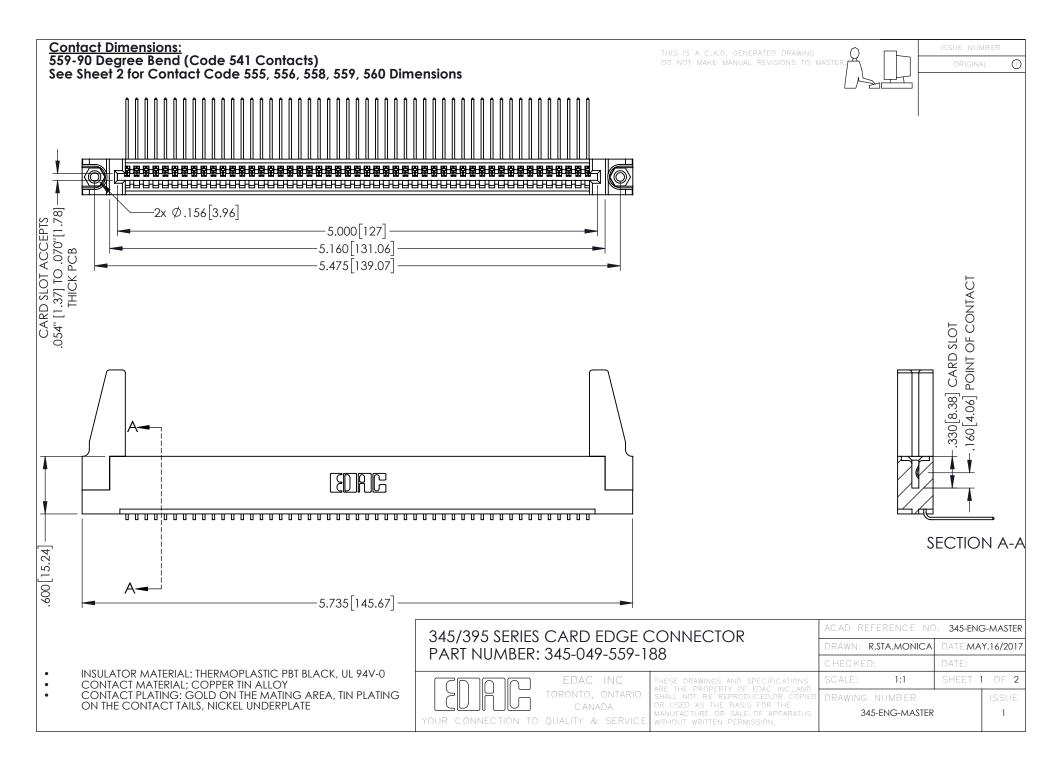

345/395 SERIES CARD EDGE CONNECTOR CONTACT CODE 555,556,558,559,560 DIMENSIONS

YOUR CONNECTION TO QUALITY & SERVICE

ACAD REFERENCE NO. 345-ENG-MASTER DATE:MAY.16/2017 DRAWN: R.STA.MONICA 1:1 SHEET 2 OF 2 345-ENG-MASTER