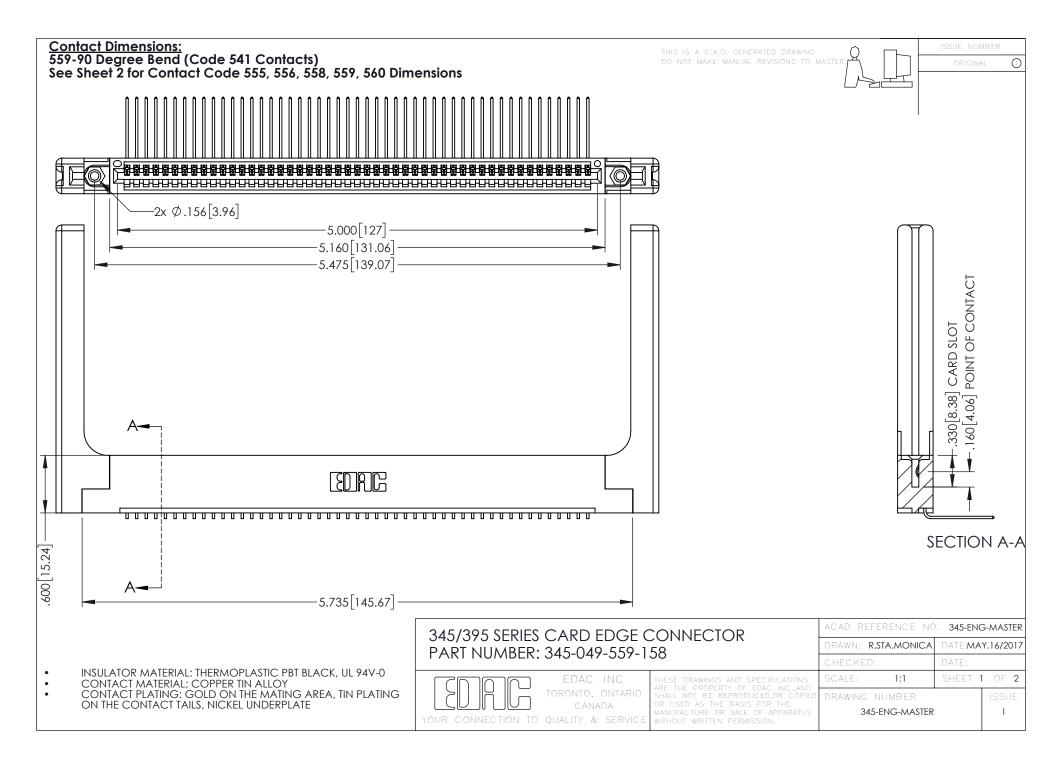

**Contact Code 558** 

Contact Code 559

Contact Code 560

INSULATOR MATERIAL: THERMOPLASTIC POLYESTER, UL 94V-0

DAP MATERIAL AVAILABLE UPON REQUEST

CONTACT MATERIAL; COPPER ALLOY CONTACT PLATING: GOLD ON THE MATING AREA, TIN PLATING ON THE CONTACT TAILS, NICKEL UNDERPLATE

345/395 SERIES CARD EDGE CONNECTOR CONTACT CODE 555,556,558,559,560 DIMENSIONS

YOUR CONNECTION TO QUALITY & SERVICE

ACAD REFERENCE NO. 345-ENG-MASTER DATE:MAY.16/2017 DRAWN: R.STA.MONICA 1:1 SHEET 2 OF 2 345-ENG-MASTER

## **Mouser Electronics**

**Authorized Distributor** 

Click to View Pricing, Inventory, Delivery & Lifecycle Information:

EDAC:

345-049-559-158