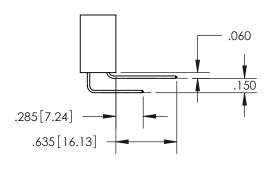

558-90 Degree Bend (Code 541 Contacts) See Sheet 2 for Contact Code 555, 556, 558, 559, 560 Dimensions

INSULATOR MATERIAL: THERMOPLASTIC PBT, UL 94V-0 CONTACT MATERIAL; COPPER TIN ALLOY CONTACT PLATING: GOLD ON THE MATING AREA, TIN PLATING ON THE CONTACT TAILS, NICKEL UNDERPLATE

ISSUE NUMBER

ORIGINAL

1

**Contact Code 558** 

**Contact Code 559** 

**Contact Code 560** 

| 345/395 SERIES CARD EDGE CONNECTOR          |
|---------------------------------------------|
| CONTACT CODE 555,556,558,559,560 DIMENSIONS |

Outside Tails

Between Tails

|   | ACAD REFERENCE NO.  | 345-ENG-MASTER   |  |
|---|---------------------|------------------|--|
| ò | DRAWN: R.STA.MONICA | DATE:MAY.16/2017 |  |
|   | CHECKED:            | DATE:            |  |
|   | SCALE: 1:1          | SHEET 2 OF 2     |  |
|   | DRAWING NUMBER      | ISSUE            |  |
|   | 345-ENG-MASTER      | 1                |  |
|   |                     |                  |  |