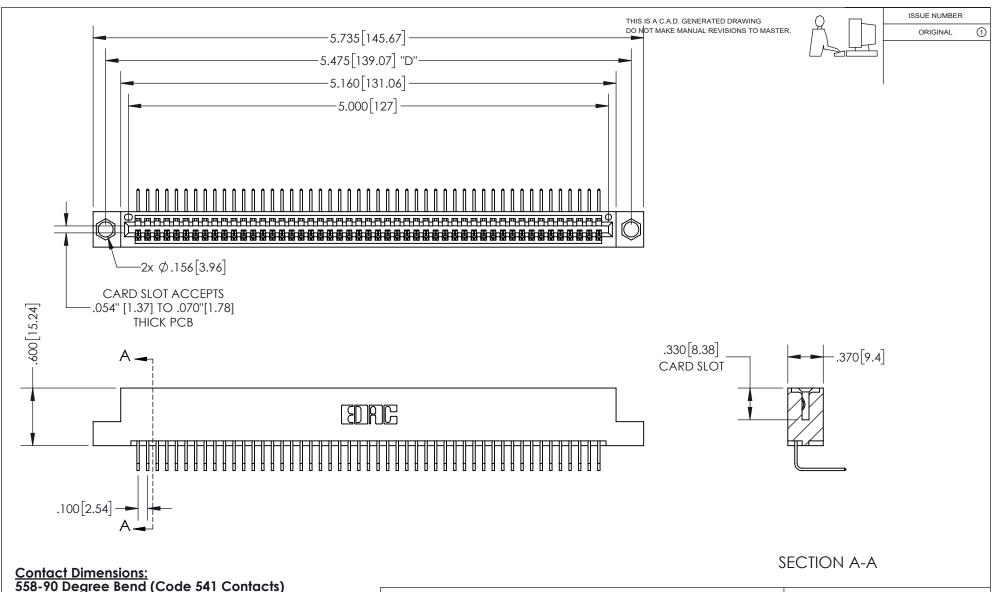

558-90 Degree Bend (Code 541 Contacts) See Sheet 2 for Contact Code 555, 556, 558, 559, 560 Dimensions

INSULATOR MATERIAL: THERMOPLASTIC PBT, UL 94V-0 CONTACT MATERIAL; COPPER TIN ALLOY CONTACT PLATING: GOLD ON THE MATING AREA, TIN PLATING ON THE CONTACT TAILS, NICKEL UNDERPLATE

## 345/395 SERIES CARD EDGE CONNECTOR PART NUMBER: 345-049-558-104

YOUR CONNECTION TO QUALITY & SERVICE

**EDAC INC** TORONTO, ONTARIO CANADA

THESE DRAWINGS AND SPECIFICATIONS ARE THE PROPERTY OF EDAC INC., AND SHALL NOT BE REPRODUCED, OR COPIED OR USED AS THE BASIS FOR THE MANUFACTURE OR SALE OF APPARATUS WITHOUT WRITTEN PERMISSION.

| ACAD REFERENCE NO.  |        | 345-ENG-MASTER   |       |
|---------------------|--------|------------------|-------|
| DRAWN: R.STA.MONICA |        | DATE:MAY.16/2017 |       |
| CHECKED:            |        | DATE:            |       |
| SCALE:              | 1:1    | SHEET            | OF 2  |
| DRAWING             | NUMBER |                  | ISSUE |
| 345-ENG-MASTER      |        |                  | 1     |