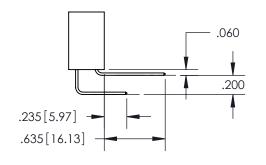

558-90 Degree Bend (Code 541 Contacts) See Sheet 2 for Contact Code 555, 556, 558, 559, 560 Dimensions

INSULATOR MATERIAL: THERMOPLASTIC PBT, UL 94V-0 CONTACT MATERIAL; COPPER TIN ALLOY CONTACT PLATING: GOLD ON THE MATING AREA, TIN PLATING ON THE CONTACT TAILS, NICKEL UNDERPLATE

ISSUE NUMBER

ORIGINAL

1

**Contact Code 558** 

**Contact Code 559** 

**Contact Code 560** 

| 345/395 SERIES CARD EDGE CONNECTOR          |
|---------------------------------------------|
| CONTACT CODE 555,556,558,559,560 DIMENSIONS |

Outside Tails

Between Tails

|   | ACAD REFERENCE NO.  | 345-ENG-MASTER   |  |
|---|---------------------|------------------|--|
| ò | DRAWN: R.STA.MONICA | DATE:MAY.16/2017 |  |
|   | CHECKED:            | DATE:            |  |
|   | SCALE: 1:1          | SHEET 2 OF 2     |  |
|   | DRAWING NUMBER      | ISSUE            |  |
|   | 345-ENG-MASTER      | 1                |  |
|   |                     |                  |  |