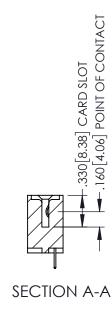

<u>Contact Dimensions:</u>
524-P.C. Tail .018 Sq.(0.46 Sq.) - Tail LG=.175(4.45)
.100 (2.54) Contact Spacing x .200 (5.08) Row Spacing

1

INSULATOR MATERIAL: THERMOPLASTIC PBT BLACK, UL 94V-0

CONTACT MATERIAL; COPPER TIN ALLOY CONTACT PLATING: GOLD ON THE MATING AREA, TIN PLATING ON THE CONTACT TAILS, NICKEL UNDERPLATE

#### **Contact Code 558**

### Contact Code 559

#### **Contact Code 560**

INSULATOR MATERIAL: THERMOPLASTIC POLYESTER, UL 94V-0 DAP MATERIAL AVAILABLE UPON REQUEST

CONTACT MATERIAL; COPPER ALLOY CONTACT PLATING: GOLD ON THE MATING AREA, TIN PLATING ON THE CONTACT TAILS, NICKEL UNDERPLATE