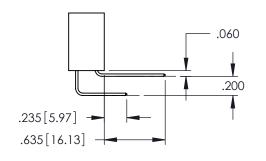

<u>Contact Dimensions:</u>
524-P.C. Tail .018 Sq.(0.46 Sq.) - Tail LG=.175(4.45)
.100 (2.54) Contact Spacing x .200 (5.08) Row Spacing

1

INSULATOR MATERIAL: THERMOPLASTIC PBT BLACK, UL 94V-0

CONTACT MATERIAL; COPPER TIN ALLOY CONTACT PLATING: GOLD ON THE MATING AREA, TIN PLATING ON THE CONTACT TAILS, NICKEL UNDERPLATE

#### **Contact Code 558**

### Contact Code 559

#### **Contact Code 560**

INSULATOR MATERIAL: THERMOPLASTIC POLYESTER, UL 94V-0 DAP MATERIAL AVAILABLE UPON REQUEST

CONTACT MATERIAL; COPPER ALLOY CONTACT PLATING: GOLD ON THE MATING AREA, TIN PLATING ON THE CONTACT TAILS, NICKEL UNDERPLATE