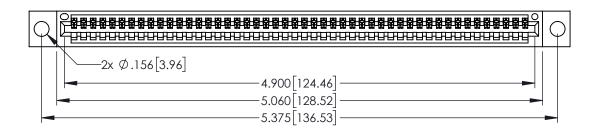

| 345/395 SERIES CARD EDGE CONNECTOR |
|------------------------------------|
| PART NUMBER: 345-048-524-604       |

YOUR CONNECTION TO QUALITY & SERVICE

| ACAD REFERENCE NO. 345-ENG-MASTER |         |           |  |  |
|-----------------------------------|---------|-----------|--|--|
| DRAWN: R.STA.MONICA               | DATE:MA | Y.16/2017 |  |  |
| CHECKED:                          | DATE:   |           |  |  |
| SCALE: 1:1                        | SHEET 1 | OF 2      |  |  |
| DRAWING NUMBER                    |         | ISSUE     |  |  |
| 345-ENG-MASTER                    |         | 1         |  |  |

345-ENG-MASTER