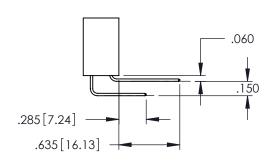

<u>Contact Dimensions:</u>
524-P.C. Tail .018 Sq.(0.46 Sq.) - Tail LG=.175(4.45)
.100 (2.54) Contact Spacing x .200 (5.08) Row Spacing

1

INSULATOR MATERIAL: THERMOPLASTIC PBT BLACK, UL 94V-0

CONTACT MATERIAL; COPPER TIN ALLOY CONTACT PLATING: GOLD ON THE MATING AREA, TIN PLATING ON THE CONTACT TAILS, NICKEL UNDERPLATE