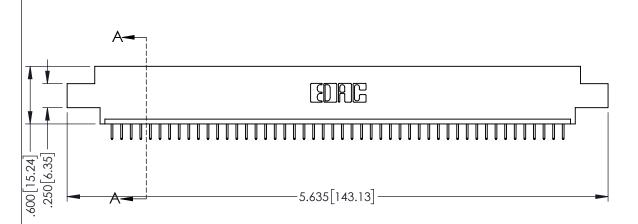

| 345/395 SERIES CARD EDGE CONNECTOR |
|------------------------------------|
| PART NUMBER: 345-048-524-604       |

YOUR CONNECTION TO QUALITY & SERVICE

| ACAD REFERENCE NO. 345-ENG-MASTER |         |           |  |  |
|-----------------------------------|---------|-----------|--|--|
| DRAWN: R.STA.MONICA               | DATE:MA | Y.16/2017 |  |  |
| CHECKED:                          | DATE:   |           |  |  |
| SCALE: 1:1                        | SHEET 1 | OF 2      |  |  |
| DRAWING NUMBER                    |         | ISSUE     |  |  |
| 345-ENG-MASTER                    |         | 1         |  |  |

345-ENG-MASTER