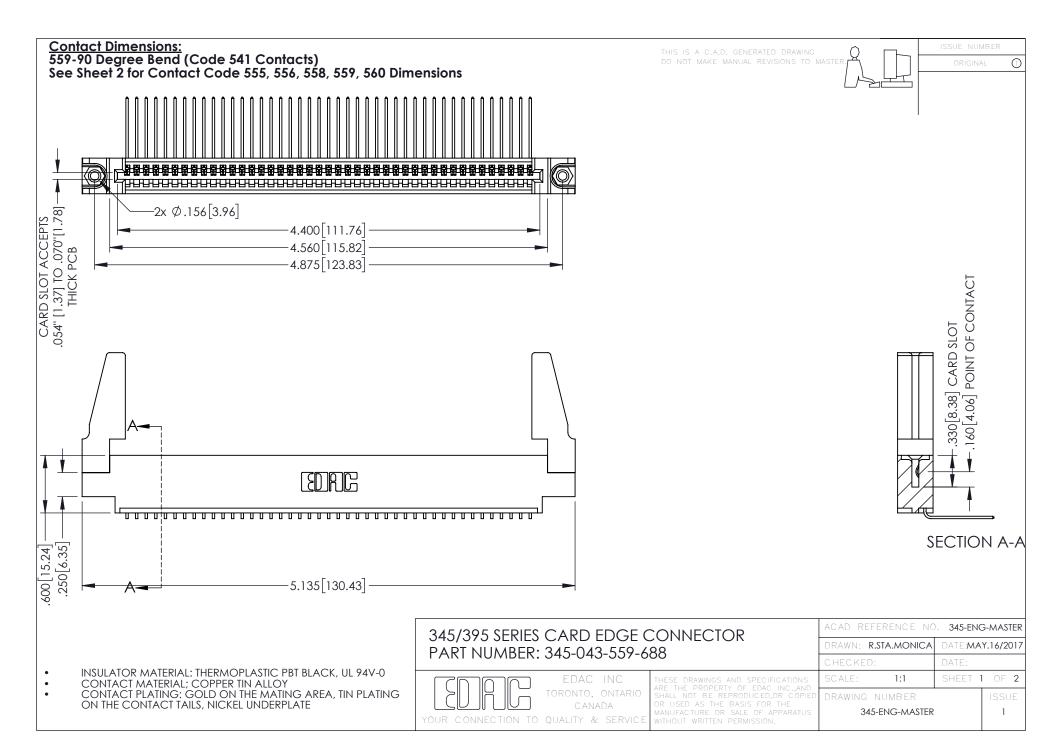

345/395 SERIES CARD EDGE CONNECTOR CONTACT CODE 555,556,558,559,560 DIMENSIONS

YOUR CONNECTION TO QUALITY & SERVICE

ACAD REFERENCE NO. 345-ENG-MASTER DATE:MAY.16/2017 DRAWN: R.STA.MONICA 1:1 SHEET 2 OF 2 345-ENG-MASTER