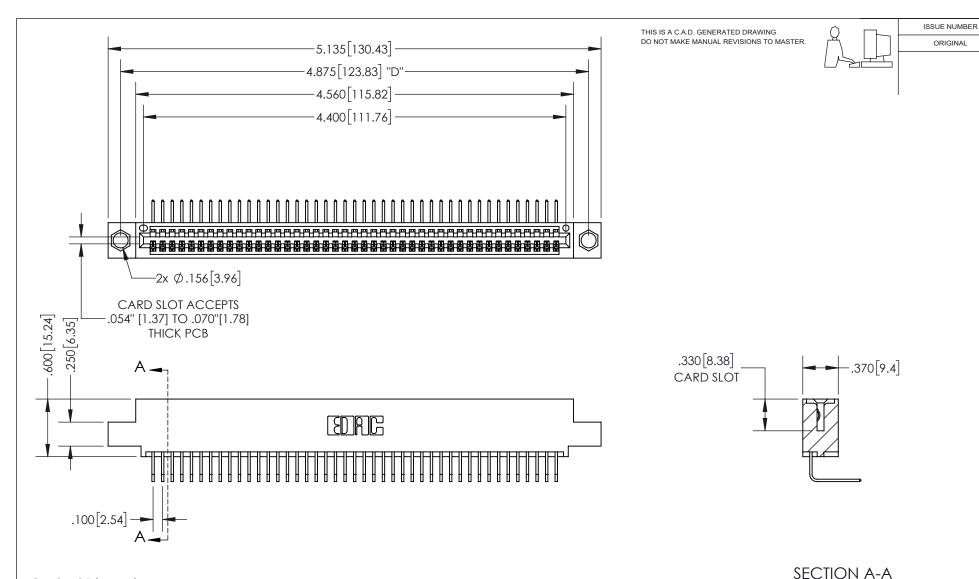

**Contact Dimensions:** 558-90 Degree Bend (Code 541 Contacts) See Sheet 2 for Contact Code 555, 556, 558, 559, 560 Dimensions

INSULATOR MATERIAL: THERMOPLASTIC PBT, UL 94V-0 CONTACT MATERIAL; COPPER TIN ALLOY CONTACT PLATING: GOLD ON THE MATING AREA, TIN PLATING ON THE CONTACT TAILS, NICKEL UNDERPLATE

## 345/395 SERIES CARD EDGE CONNECTOR PART NUMBER: 345-043-558-404

YOUR CONNECTION TO QUALITY & SERVICE

**EDAC INC** TORONTO, ONTARIO CANADA

THESE DRAWINGS AND SPECIFICATIONS ARE THE PROPERTY OF EDAC INC., AND SHALL NOT BE REPRODUCED, OR COPIED OR USED AS THE BASIS FOR THE MANUFACTURE OR SALE OF APPARATUS WITHOUT WRITTEN PERMISSION.

| ACAD REFERENCE NO.  |        | 345-ENG-MASTER   |       |
|---------------------|--------|------------------|-------|
| DRAWN: R.STA.MONICA |        | DATE:MAY.16/2017 |       |
| CHECKED:            |        | DATE:            |       |
| SCALE:              | 1:1    | SHEET            | OF 2  |
| DRAWING             | NUMBER |                  | ISSUE |
| 345-ENG-MASTER      |        |                  | 1     |