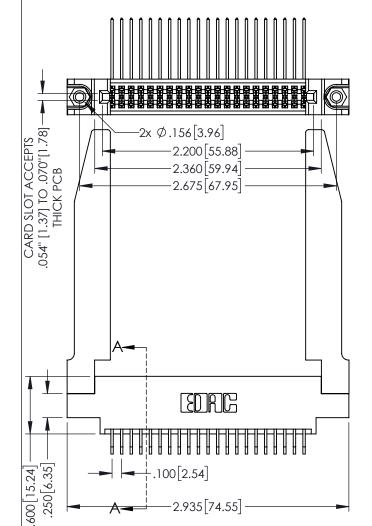

Contact Dimensions:
559-90 Degree Bend (Code 541 Contacts)
See Sheet 2 for Contact Code 555, 556, 558, 559, 560 Dimensions

1

160[4.06] POINT OF CONTACT 330[8.38] CARD SLOT .150[3.81] SECTION A-A

INSULATOR MATERIAL: THERMOPLASTIC PBT BLACK, UL 94V-0

-2.935 74.55

CONTACT MATERIAL; COPPER TIN ALLOY

CONTACT PLATING: GOLD ON THE MATING AREA, TIN PLATING ON THE CONTACT TAILS, NICKEL UNDERPLATE

| 345/395 SERIES CARD EDGE CONNECTOR |
|------------------------------------|
| PART NUMBER: 345-042-559-878       |

YOUR CONNECTION TO QUALITY & SERVICE

| ACAD REFERENCE NO. 345-ENG-MASTER |         |           |  |
|-----------------------------------|---------|-----------|--|
| DRAWN: R.STA.MONICA               | DATE:MA | Y.16/2017 |  |
| CHECKED:                          | DATE:   |           |  |
| SCALE: 1:1                        | SHEET 1 | OF 2      |  |
| DRAWING NUMBER                    |         | ISSUE     |  |
| 345-ENG-MASTER                    | 1       |           |  |
|                                   |         |           |  |