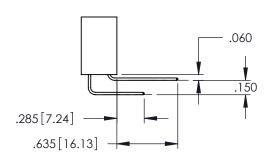

**Contact Code 558** 

Contact Code 559

Contact Code 560

INSULATOR MATERIAL: THERMOPLASTIC POLYESTER, UL 94V-0

DAP MATERIAL AVAILABLE UPON REQUEST

CONTACT MATERIAL; COPPER ALLOY CONTACT PLATING: GOLD ON THE MATING AREA, TIN PLATING ON THE CONTACT TAILS, NICKEL UNDERPLATE

345/395 SERIES CARD EDGE CONNECTOR CONTACT CODE 555,556,558,559,560 DIMENSIONS

YOUR CONNECTION TO QUALITY & SERVICE

|   | ACAD REFERENCE NO. 345-ENG-MASTER |                          |  |  |
|---|-----------------------------------|--------------------------|--|--|
|   | DRAWN: R.STA.MONICA               | DATE: <b>MAY.16/2017</b> |  |  |
|   | CHECKED:                          | DATE:                    |  |  |
|   | SCALE: 1:1                        | SHEET 2 OF 2             |  |  |
| D | DRAWING NUMBER                    | ISSUE                    |  |  |