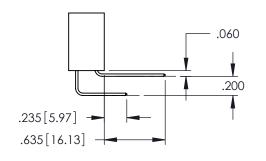

**Contact Code 558** 

Contact Code 559

Contact Code 560

INSULATOR MATERIAL: THERMOPLASTIC POLYESTER, UL 94V-0

DAP MATERIAL AVAILABLE UPON REQUEST

CONTACT MATERIAL; COPPER ALLOY CONTACT PLATING: GOLD ON THE MATING AREA, TIN PLATING ON THE CONTACT TAILS, NICKEL UNDERPLATE

345/395 SERIES CARD EDGE CONNECTOR CONTACT CODE 555,556,558,559,560 DIMENSIONS

YOUR CONNECTION TO QUALITY & SERVICE

|   | ACAD REFERENCE NO. 345-ENG-MASTER |                          |  |  |
|---|-----------------------------------|--------------------------|--|--|
|   | DRAWN: R.STA.MONICA               | DATE: <b>MAY.16/2017</b> |  |  |
|   | CHECKED:                          | DATE:                    |  |  |
|   | SCALE: 1:1                        | SHEET 2 OF 2             |  |  |
| D | DRAWING NUMBER                    | ISSUE                    |  |  |