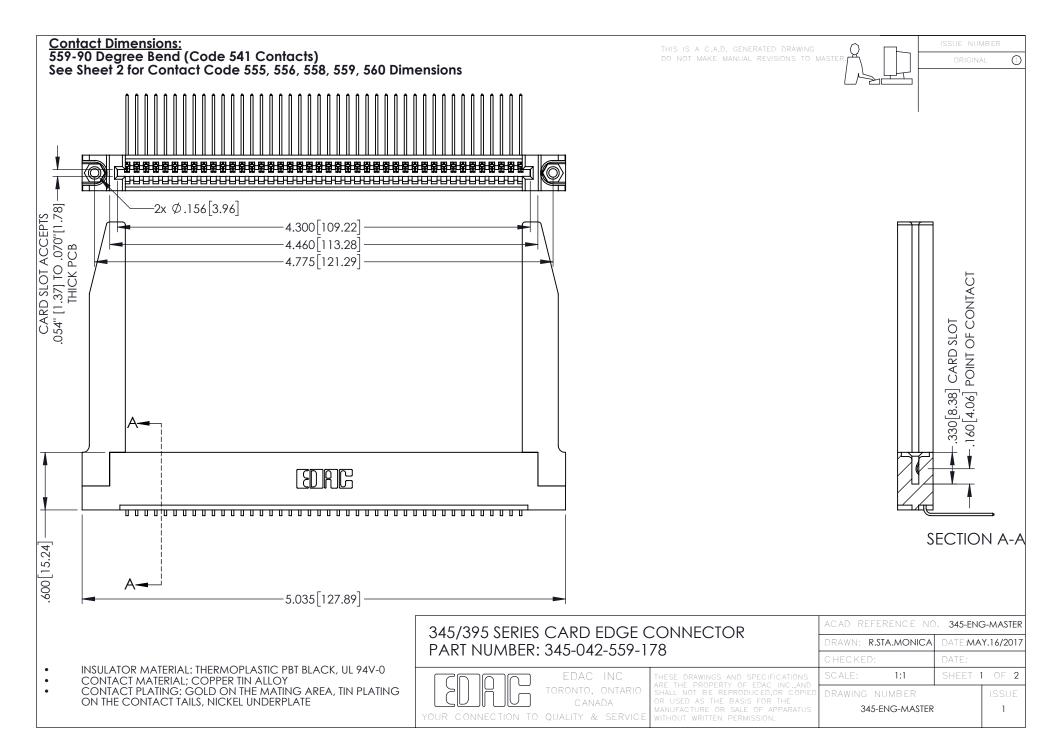

345/395 SERIES CARD EDGE CONNECTOR CONTACT CODE 555,556,558,559,560 DIMENSIONS

YOUR CONNECTION TO QUALITY & SERVICE

ACAD REFERENCE NO. 345-ENG-MASTER DATE:MAY.16/2017 DRAWN: R.STA.MONICA 1:1 SHEET 2 OF 2 345-ENG-MASTER