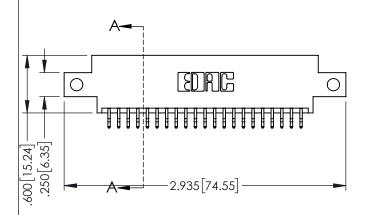

1

- INSULATOR MATERIAL: THERMOPLASTIC PBT BLACK, UL 94V-0
- CONTACT MATERIAL; COPPER TIN ALLOY CONTACT PLATING: GOLD ON THE MATING AREA, TIN PLATING ON THE CONTACT TAILS, NICKEL UNDERPLATE

| 345/395 SERIES CARD EDGE CONNECTOR |          |                                                                                                                                                                          |                | ACAD REFERENCE NO. 345-ENG-MASTER |         |           |  |
|------------------------------------|----------|--------------------------------------------------------------------------------------------------------------------------------------------------------------------------|----------------|-----------------------------------|---------|-----------|--|
| PART NUMBER: 345-042-556-812       |          |                                                                                                                                                                          | DRAWN:         | R.STA.MONICA                      | DATE:MA | Y.16/2017 |  |
|                                    |          |                                                                                                                                                                          | CHECKE         | D:                                | DATE:   |           |  |
|                                    | EDAC INC | THESE DRAWINGS AND SPECIFICATIONS                                                                                                                                        | SCALE:         | 1:1                               | SHEET ' | I OF 2    |  |
| OUR CONNECTION TO                  |          | ARE THE PROPERTY OF EDAC INC.AND<br>SHALL NOT BE REPRODUCED.OR COPIED<br>OR USED AS THE BASIS FOR THE<br>MANUFACTURE OR SALE OF APPARATUS<br>WITHOUT WRITTEN PERMISSION. | DRAWING        | NUMBER                            |         | ISSUE     |  |
|                                    | CANADA   |                                                                                                                                                                          | 345-ENG-MASTER |                                   |         | 1         |  |