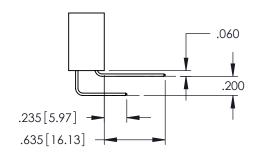

345/395 SERIES CARD EDGE CONNECTOR CONTACT CODE 555,556,558,559,560 DIMENSIONS

YOUR CONNECTION TO QUALITY & SERVICE

|   | ACAD REFERENCE NO   | . 345-ENG-MASTER |  |  |  |  |
|---|---------------------|------------------|--|--|--|--|
|   | DRAWN: R.STA.MONICA | DATE:MAY.16/2017 |  |  |  |  |
|   | CHECKED:            | DATE:            |  |  |  |  |
|   | SCALE: 1:1          | SHEET 2 OF 2     |  |  |  |  |
| D | DRAWING NUMBER      | ISSUE            |  |  |  |  |