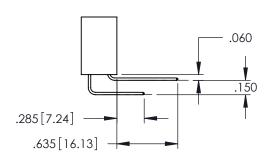

345/395 SERIES CARD EDGE CONNECTOR CONTACT CODE 555,556,558,559,560 DIMENSIONS

YOUR CONNECTION TO QUALITY & SERVICE

|   | ACAD REFERENCE NO   | . 345-ENG-MASTER |  |  |  |  |
|---|---------------------|------------------|--|--|--|--|
|   | DRAWN: R.STA.MONICA | DATE:MAY.16/2017 |  |  |  |  |
|   | CHECKED:            | DATE:            |  |  |  |  |
|   | SCALE: 1:1          | SHEET 2 OF 2     |  |  |  |  |
| D | DRAWING NUMBER      | ISSUE            |  |  |  |  |