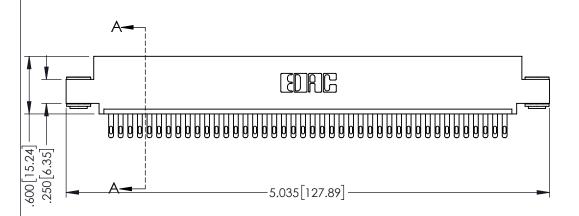

<u>Contact Dimensions:</u>
500-Wire Hole .050x.025(1.27x0.64) - Tail LG=.260(6.60)
.100 (2.54) Contact Spacing x .200 (5.08) Row Spacing

THIS IS A C.A.D. GENERATED DRAWING DO NOT MAKE MANUAL REVISIONS TO MASTI

R

ORIGINAL

1

- INSULATOR MATERIAL: THERMOPLASTIC PBT BLACK, UL 94V-0
- CONTACT MATERIAL; COPPER TIN ALLOY
   CONTACT PLATING: GOLD ON THE MATING AREA, TIN PLATING ON THE CONTACT TAILS, NICKEL UNDERPLATE

| 345/395 SERIES CARD EDGE CONNECTOR |
|------------------------------------|
| PART NUMBER: 345-042-500-403       |