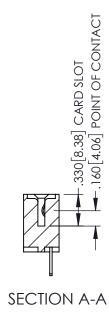

<u>Contact Dimensions:</u>
500-Wire Hole .050x.025(1.27x0.64) - Tail LG=.260(6.60)
.100 (2.54) Contact Spacing x .200 (5.08) Row Spacing

THIS IS A C.A.D. GENERATED DRAWING DO NOT MAKE MANUAL REVISIONS TO MASTI

R

ORIGINAL

1

- INSULATOR MATERIAL: THERMOPLASTIC PBT BLACK, UL 94V-0
- CONTACT MATERIAL; COPPER TIN ALLOY
   CONTACT PLATING: GOLD ON THE MATING AREA, TIN PLATING ON THE CONTACT TAILS, NICKEL UNDERPLATE

| 345/395 SERIES CARD EDGE CONNECTOR |
|------------------------------------|
| PART NUMBER: 345-042-500-403       |