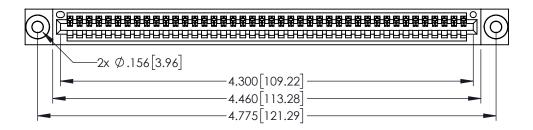

<u>Contact Dimensions:</u>
500-Wire Hole .050x.025(1.27x0.64) - Tail LG=.260(6.60)
.100 (2.54) Contact Spacing x .200 (5.08) Row Spacing

THIS IS A C.A.D. GENERATED DRAWING DO NOT MAKE MANUAL REVISIONS TO MASTI

R

ORIGINAL

1

- INSULATOR MATERIAL: THERMOPLASTIC PBT BLACK, UL 94V-0
- CONTACT MATERIAL; COPPER TIN ALLOY
   CONTACT PLATING: GOLD ON THE MATING AREA, TIN PLATING ON THE CONTACT TAILS, NICKEL UNDERPLATE

| 345/395 SERIES CARD EDGE CONNECTOR |
|------------------------------------|
| PART NUMBER: 345-042-500-403       |