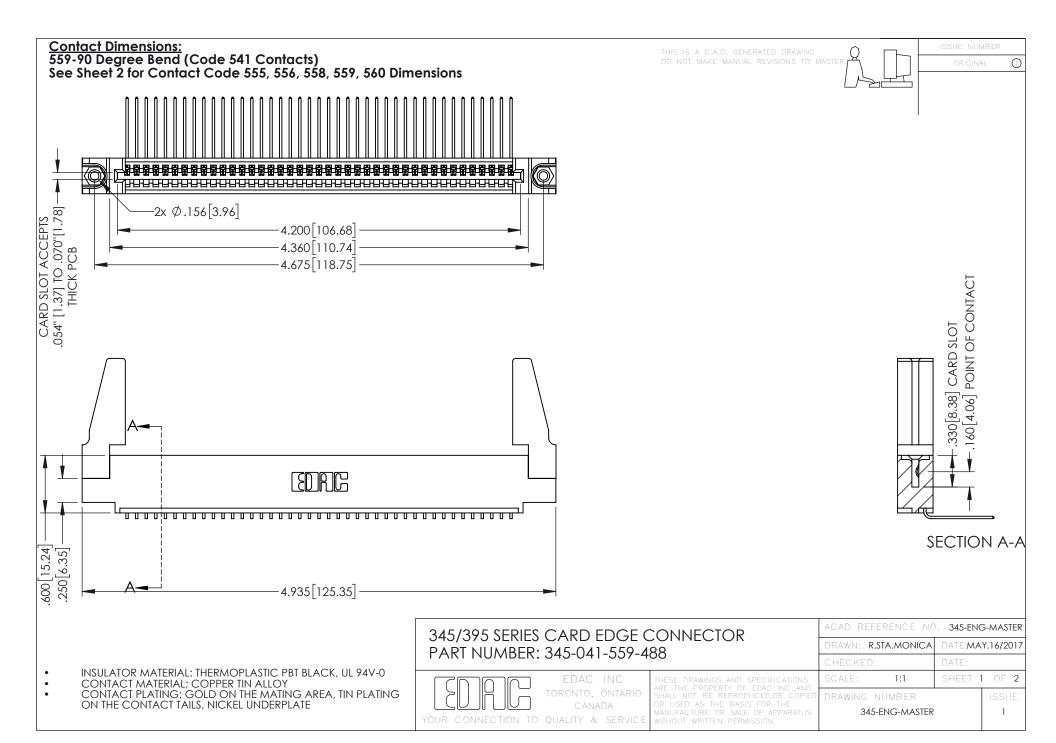

345/395 SERIES CARD EDGE CONNECTOR CONTACT CODE 555,556,558,559,560 DIMENSIONS

YOUR CONNECTION TO QUALITY & SERVICE

ACAD REFERENCE NO. 345-ENG-MASTER DATE:MAY.16/2017 DRAWN: R.STA.MONICA 1:1 SHEET 2 OF 2

345-ENG-MASTER