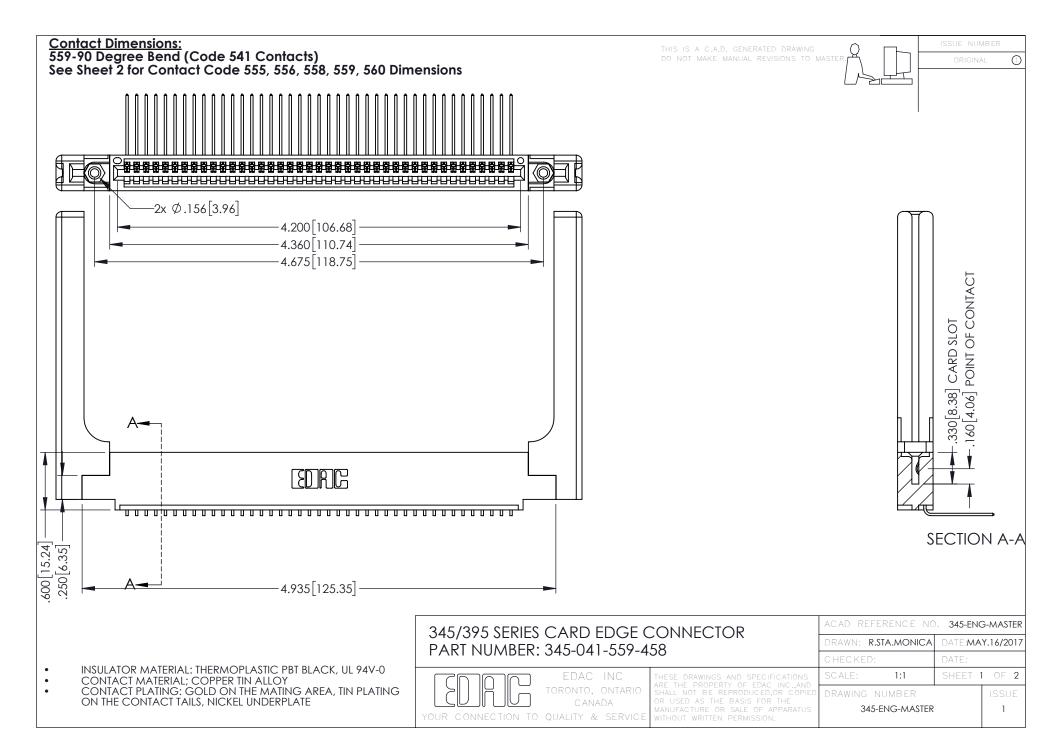

345/395 SERIES CARD EDGE CONNECTOR CONTACT CODE 555,556,558,559,560 DIMENSIONS

YOUR CONNECTION TO QUALITY & SERVICE

ACAD REFERENCE NO. 345-ENG-MASTER DATE:MAY.16/2017 DRAWN: R.STA.MONICA 1:1 SHEET 2 OF 2

345-ENG-MASTER