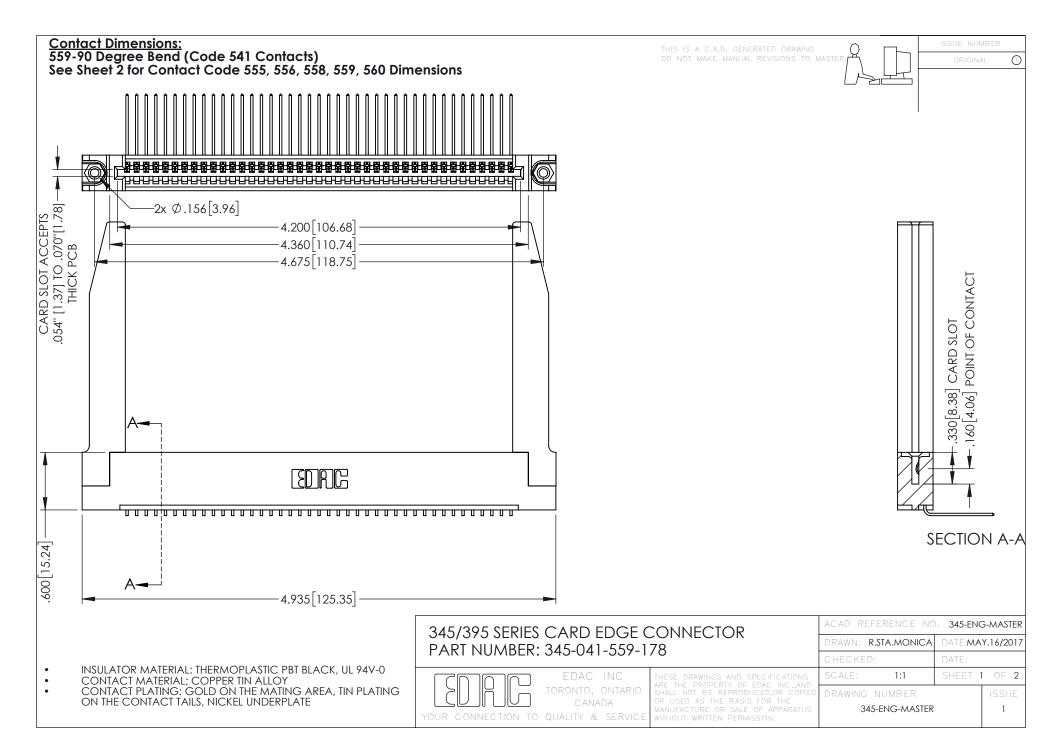

**Contact Code 558** 

Contact Code 559

Contact Code 560

INSULATOR MATERIAL: THERMOPLASTIC POLYESTER, UL 94V-0 DAP MATERIAL AVAILABLE UPON REQUEST

CONTACT MATERIAL; COPPER ALLOY CONTACT PLATING: GOLD ON THE MATING AREA, TIN PLATING ON THE CONTACT TAILS, NICKEL UNDERPLATE

345/395 SERIES CARD EDGE CONNECTOR CONTACT CODE 555,556,558,559,560 DIMENSIONS

YOUR CONNECTION TO QUALITY & SERVICE

ACAD REFERENCE NO. 345-ENG-MASTER DATE:MAY.16/2017 DRAWN: R.STA.MONICA 1:1 SHEET 2 OF 2

345-ENG-MASTER

## **Mouser Electronics**

**Authorized Distributor** 

Click to View Pricing, Inventory, Delivery & Lifecycle Information:

EDAC:

345-041-559-178