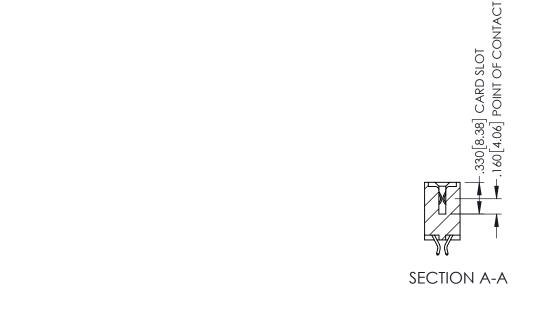

| 345/395 SERIES CARD EDGE CONNECTOR PART NUMBER: 345-040-556-503 |                             |                                                                                                                                                                                                 | ACAD REFERENCE NO. 345-ENG-MASTER |               |         |           |
|-----------------------------------------------------------------|-----------------------------|-------------------------------------------------------------------------------------------------------------------------------------------------------------------------------------------------|-----------------------------------|---------------|---------|-----------|
|                                                                 |                             |                                                                                                                                                                                                 | DRAWN:                            | R.STA.MONICA  | DATE:MA | Y.16/2017 |
|                                                                 |                             |                                                                                                                                                                                                 | CHECKED:                          |               | DATE:   |           |
| EDDE ONNECTION TO                                               |                             | THESE DRAWINGS AND SPECIFICATIONS ARE THE PROPERTY OF EDAC INCAND SHALL NOT BE REPRODUCED,OR COPIED OR USED AS THE BASIS FOR THE MANUFACTURE OR SALE OF APPARATUS WITHOLITY MEDITIES DEPMISSION | SCALE:                            | 1:1           | SHEET 1 | OF 2      |
|                                                                 | TORONTO, ONTARIO            |                                                                                                                                                                                                 | DRAWING                           | NUMBER        |         | ISSUE     |
|                                                                 | CANADA<br>QUALITY & SERVICE |                                                                                                                                                                                                 | 3/                                | 45-ENG-MASTER |         | 1         |