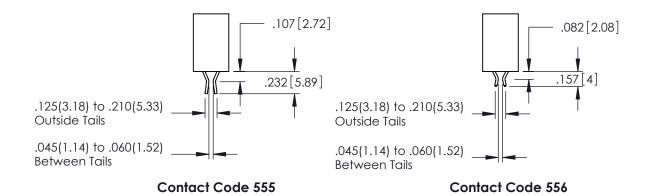

Contact Dimensions:
556-Extender Board Bend (Code 520 Contacts)
See Sheet 2 for Contact Code 555, 556, 558, 559, 560 Dimensions

- INSULATOR MATERIAL: THERMOPLASTIC PBT BLACK, UL 94V-0
- CONTACT MATERIAL; COPPER TIN ALLOY CONTACT PLATING: GOLD ON THE MATING AREA, TIN PLATING ON THE CONTACT TAILS, NICKEL UNDERPLATE

**Contact Code 558** 

Contact Code 559

**Contact Code 560** 

INSULATOR MATERIAL: THERMOPLASTIC POLYESTER, UL 94V-0

DAP MATERIAL AVAILABLE UPON REQUEST

CONTACT MATERIAL; COPPER ALLOY CONTACT PLATING: GOLD ON THE MATING AREA, TIN PLATING ON THE CONTACT TAILS, NICKEL UNDERPLATE

345/395 SERIES CARD EDGE CONNECTOR CONTACT CODE 555,556,558,559,560 DIMENSIONS

YOUR CONNECTION TO QUALITY & SERVICE

ACAD REFERENCE NO. 345-ENG-MASTER DATE:MAY.16/2017 DRAWN: R.STA.MONICA 1:1 SHEET 2 OF 2