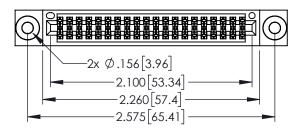

| 345/395 SERIES CARD EDGE CONNECTOR PART NUMBER: 345-040-556-503 |                             |                                                                                                                                                                                                 | ACAD REFERENCE NO. 345-ENG-MASTER |               |         |           |
|-----------------------------------------------------------------|-----------------------------|-------------------------------------------------------------------------------------------------------------------------------------------------------------------------------------------------|-----------------------------------|---------------|---------|-----------|
|                                                                 |                             |                                                                                                                                                                                                 | DRAWN:                            | R.STA.MONICA  | DATE:MA | Y.16/2017 |
|                                                                 |                             |                                                                                                                                                                                                 | CHECKED:                          |               | DATE:   |           |
| EDDE ONNECTION TO                                               |                             | THESE DRAWINGS AND SPECIFICATIONS ARE THE PROPERTY OF EDAC INCAND SHALL NOT BE REPRODUCED,OR COPIED OR USED AS THE BASIS FOR THE MANUFACTURE OR SALE OF APPARATUS WITHOLITY MEDITIES DEPMISSION | SCALE:                            | 1:1           | SHEET 1 | OF 2      |
|                                                                 | TORONTO, ONTARIO            |                                                                                                                                                                                                 | DRAWING                           | NUMBER        |         | ISSUE     |
|                                                                 | CANADA<br>QUALITY & SERVICE |                                                                                                                                                                                                 | 3/                                | 45-ENG-MASTER |         | 1         |