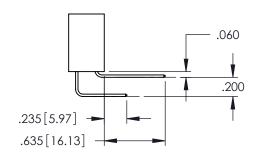

Contact Dimensions:
556-Extender Board Bend (Code 520 Contacts)
See Sheet 2 for Contact Code 555, 556, 558, 559, 560 Dimensions

- INSULATOR MATERIAL: THERMOPLASTIC PBT BLACK, UL 94V-0
- CONTACT MATERIAL; COPPER TIN ALLOY CONTACT PLATING: GOLD ON THE MATING AREA, TIN PLATING ON THE CONTACT TAILS, NICKEL UNDERPLATE

345/395 SERIES CARD EDGE CONNECTOR CONTACT CODE 555,556,558,559,560 DIMENSIONS

YOUR CONNECTION TO QUALITY & SERVICE

ACAD REFERENCE NO. 345-ENG-MASTER DATE:MAY.16/2017 DRAWN: R.STA.MONICA 1:1 SHEET 2 OF 2