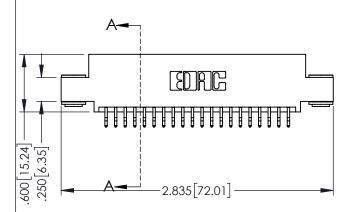

| 345/395 SERIES CARD EDGE CONNECTOR PART NUMBER: 345-040-556-503 |                             |                                                                                                                                                                                                 | ACAD REFERENCE NO. 345-ENG-MASTER |               |         |           |
|-----------------------------------------------------------------|-----------------------------|-------------------------------------------------------------------------------------------------------------------------------------------------------------------------------------------------|-----------------------------------|---------------|---------|-----------|
|                                                                 |                             |                                                                                                                                                                                                 | DRAWN:                            | R.STA.MONICA  | DATE:MA | Y.16/2017 |
|                                                                 |                             |                                                                                                                                                                                                 | CHECKED:                          |               | DATE:   |           |
| EDDE ONNECTION TO                                               |                             | THESE DRAWINGS AND SPECIFICATIONS ARE THE PROPERTY OF EDAC INCAND SHALL NOT BE REPRODUCED,OR COPIED OR USED AS THE BASIS FOR THE MANUFACTURE OR SALE OF APPARATUS WITHOLITY MEDITIES DEPMISSION | SCALE:                            | 1:1           | SHEET 1 | OF 2      |
|                                                                 | TORONTO, ONTARIO            |                                                                                                                                                                                                 | DRAWING                           | NUMBER        |         | ISSUE     |
|                                                                 | CANADA<br>QUALITY & SERVICE |                                                                                                                                                                                                 | 3/                                | 45-ENG-MASTER |         | 1         |