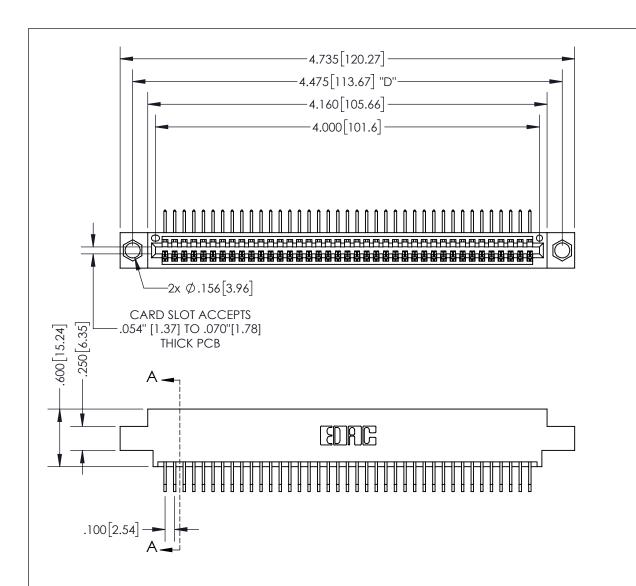

345/395 SERIES CARD EDGE CONNECTOR PART NUMBER: 345-039-558-604

**EDAC INC** TORONTO, ONTARIO CANADA

THESE DRAWINGS AND SPECIFICATIONS ARE THE PROPERTY OF EDAC INC.,AND SHALL NOT BE REPRODUCED, OR COPIED OR USED AS THE BASIS FOR THE MANUFACTURE OR SALE OF APPARATUS WITHOUT WRITTEN PERMISSION.

## SECTION A-A

**Contact Dimensions:** 558-90 Degree Bend (Code 541 Contacts) See Sheet 2 for Contact Code 555, 556, 558, 559, 560 Dimensions

INSULATOR MATERIAL: THERMOPLASTIC PBT, UL 94V-0 CONTACT MATERIAL; COPPER TIN ALLOY CONTACT PLATING: GOLD ON THE MATING AREA, TIN PLATING ON THE CONTACT TAILS, NICKEL UNDERPLATE

THIS IS A C.A.D. GENERATED DRAWING DO NOT MAKE MANUAL REVISIONS TO MASTER.

ISSUE NUMBER

1

ORIGINAL

.330[8.38] -.370[9.4] **CARD SLOT** 