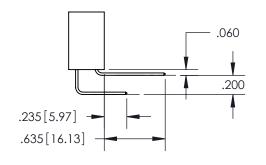

ISSUE NUMBER

ORIGINAL

1

**Contact Code 558** 

**Contact Code 559** 

**Contact Code 560** 

| 345/395 SERIES CARD EDGE CONNECTOR          |
|---------------------------------------------|
| CONTACT CODE 555,556,558,559,560 DIMENSIONS |

## SECTION A-A

**Contact Dimensions:** 558-90 Degree Bend (Code 541 Contacts) See Sheet 2 for Contact Code 555, 556, 558, 559, 560 Dimensions

INSULATOR MATERIAL: THERMOPLASTIC PBT, UL 94V-0 CONTACT MATERIAL; COPPER TIN ALLOY CONTACT PLATING: GOLD ON THE MATING AREA, TIN PLATING ON THE CONTACT TAILS, NICKEL UNDERPLATE