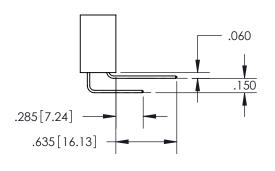

ISSUE NUMBER

ORIGINAL

1

**Contact Code 558** 

**Contact Code 559** 

**Contact Code 560** 

| 345/395 SERIES CARD EDGE CONNECTOR          |
|---------------------------------------------|
| CONTACT CODE 555,556,558,559,560 DIMENSIONS |

## SECTION A-A

**Contact Dimensions:** 558-90 Degree Bend (Code 541 Contacts) See Sheet 2 for Contact Code 555, 556, 558, 559, 560 Dimensions

INSULATOR MATERIAL: THERMOPLASTIC PBT, UL 94V-0 CONTACT MATERIAL; COPPER TIN ALLOY CONTACT PLATING: GOLD ON THE MATING AREA, TIN PLATING ON THE CONTACT TAILS, NICKEL UNDERPLATE