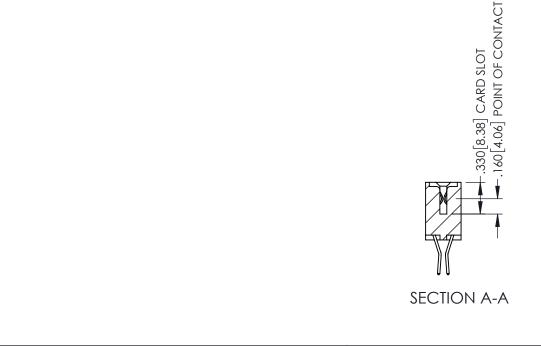

**Contact Code 558** 

Contact Code 559

Contact Code 560

- INSULATOR MATERIAL: THERMOPLASTIC POLYESTER, UL 94V-0 DAP MATERIAL AVAILABLE UPON REQUEST

CONTACT MATERIAL; COPPER ALLOY CONTACT PLATING: GOLD ON THE MATING AREA, TIN PLATING ON THE CONTACT TAILS, NICKEL UNDERPLATE

## 345/395 SERIES CARD EDGE CONNECTOR CONTACT CODE 555,556,558,559,560 DIMENSIONS

YOUR CONNECTION TO QUALITY & SERVICE

ACAD REFERENCE NO. 345-ENG-MASTER DATE:MAY.16/2017 DRAWN: R.STA.MONICA 1:1 SHEET 2 OF 2 345-ENG-MASTER