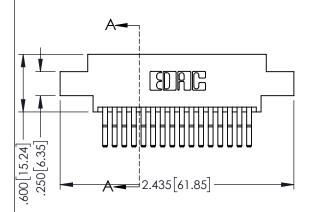

Contact Dimensions:
560-Extender Board Bend (Code 523 Contacts)
See Sheet 2 for Contact Code 555, 556, 558, 559, 560 Dimensions

1

- INSULATOR MATERIAL: THERMOPLASTIC PBT BLACK, UL 94V-0
- CONTACT MATERIAL; COPPER TIN ALLOY CONTACT PLATING: GOLD ON THE MATING AREA, TIN PLATING ON THE CONTACT TAILS, NICKEL UNDERPLATE

| 345/395 SERIES CARD EDGE CONNECTOR PART NUMBER: 345-032-560-807 |                                                                                                                                                              | ACAD REFERENCE NO. 345-ENG-MASTER |     |                  |       |
|-----------------------------------------------------------------|--------------------------------------------------------------------------------------------------------------------------------------------------------------|-----------------------------------|-----|------------------|-------|
|                                                                 |                                                                                                                                                              | DRAWN: R.STA.MONICA               |     | DATE:MAY.16/2017 |       |
|                                                                 |                                                                                                                                                              | CHECKED:                          |     | DATE:            |       |
| COOO EDAC INC                                                   | THESE DRAWINGS AND SPECIFICATIONS                                                                                                                            | SCALE:                            | 1:1 | SHEET 1          | OF 2  |
|                                                                 | ARE THE PROPERTY OF EDAC INC.,AND SHALL NOT BE REPRODUCED,OR COPIED OR USED AS THE BASIS FOR THE MANUFACTURE OR SALE OF APPARATUS WITHOUT WRITTEN PERMISSION | DRAWING NUMBER                    |     |                  | ISSUE |
|                                                                 |                                                                                                                                                              | 345-ENG-MASTER                    |     |                  | 1     |