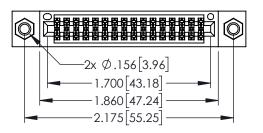

Contact Dimensions:
560-Extender Board Bend (Code 523 Contacts)
See Sheet 2 for Contact Code 555, 556, 558, 559, 560 Dimensions

1

- INSULATOR MATERIAL: THERMOPLASTIC PBT BLACK, UL 94V-0
- CONTACT MATERIAL; COPPER TIN ALLOY CONTACT PLATING: GOLD ON THE MATING AREA, TIN PLATING ON THE CONTACT TAILS, NICKEL UNDERPLATE

| 345/395 SERIES CARD EDGE CONNECTOR PART NUMBER: 345-032-560-807 |                                                                                                                                                              | ACAD REFERENCE NO. 345-ENG-MASTER |     |                  |       |
|-----------------------------------------------------------------|--------------------------------------------------------------------------------------------------------------------------------------------------------------|-----------------------------------|-----|------------------|-------|
|                                                                 |                                                                                                                                                              | DRAWN: R.STA.MONICA               |     | DATE:MAY.16/2017 |       |
|                                                                 |                                                                                                                                                              | CHECKED:                          |     | DATE:            |       |
| COOO EDAC INC                                                   | THESE DRAWINGS AND SPECIFICATIONS                                                                                                                            | SCALE:                            | 1:1 | SHEET 1          | OF 2  |
|                                                                 | ARE THE PROPERTY OF EDAC INC.,AND SHALL NOT BE REPRODUCED,OR COPIED OR USED AS THE BASIS FOR THE MANUFACTURE OR SALE OF APPARATUS WITHOUT WRITTEN PERMISSION | DRAWING NUMBER                    |     |                  | ISSUE |
|                                                                 |                                                                                                                                                              | 345-ENG-MASTER                    |     |                  | 1     |