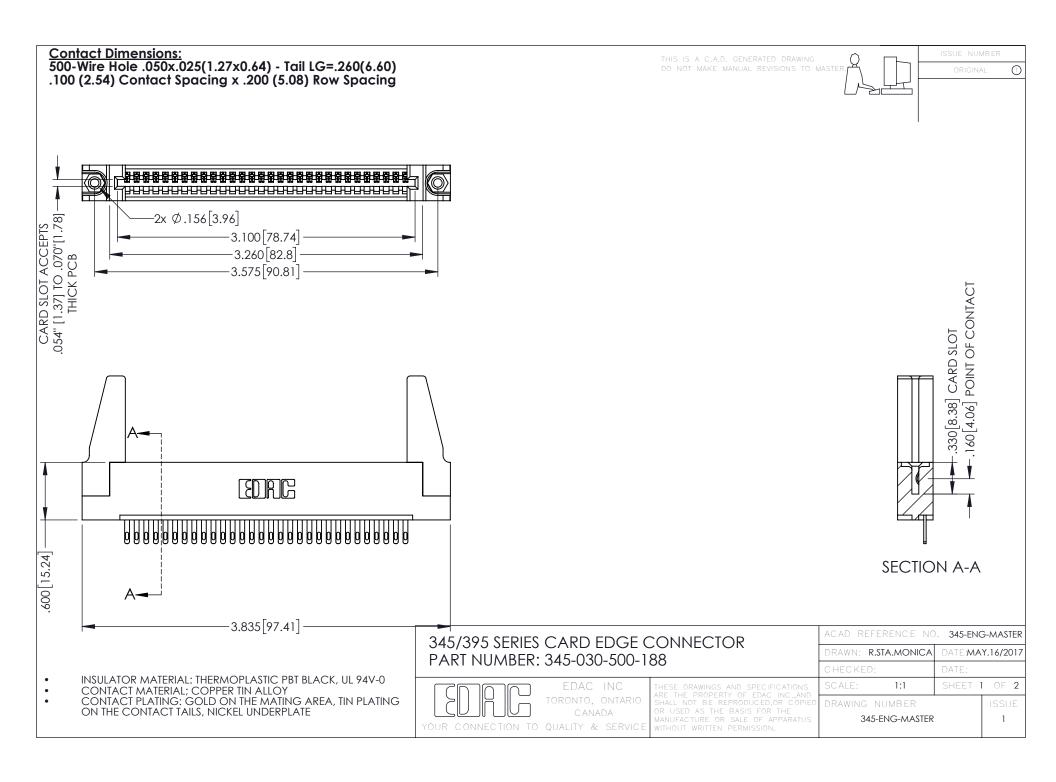

345/395 SERIES CARD EDGE CONNECTOR CONTACT CODE 555,556,558,559,560 DIMENSIONS

YOUR CONNECTION TO QUALITY & SERVICE

ACAD REFERENCE NO. 345-ENG-MASTER DATE:MAY.16/2017 DRAWN: R.STA.MONICA 1:1 SHEET 2 OF 2 345-ENG-MASTER

## **Mouser Electronics**

**Authorized Distributor** 

Click to View Pricing, Inventory, Delivery & Lifecycle Information:

EDAC:

345-030-500-188