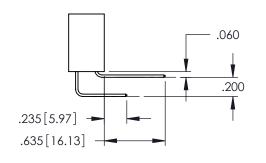

Contact Dimensions: 556-Extender Board Bend (Code 520 Contacts) See Sheet 2 for Contact Code 555, 556, 558, 559, 560 Dimensions

1

160 [4.06] POINT OF CONTACT .330[8.38] CARD SLOT **SECTION A-A** 

- INSULATOR MATERIAL: THERMOPLASTIC PBT BLACK, UL 94V-0
- CONTACT MATERIAL; COPPER TIN ALLOY CONTACT PLATING: GOLD ON THE MATING AREA, TIN PLATING ON THE CONTACT TAILS, NICKEL UNDERPLATE

345/395 SERIES CARD EDGE CONNECTOR CONTACT CODE 555,556,558,559,560 DIMENSIONS

YOUR CONNECTION TO QUALITY & SERVICE

| ACAD REFERENCE NO. 345-ENG-MAS |                     |                  |  |
|--------------------------------|---------------------|------------------|--|
|                                | DRAWN: R.STA.MONICA | DATE:MAY.16/2017 |  |
|                                | CHECKED:            | DATE:            |  |
|                                | SCALE: 1:1          | SHEET 2 OF 2     |  |
| D                              | DRAWING NUMBER      | ISSUE            |  |