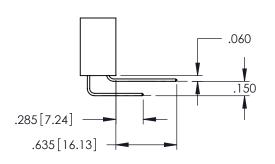

**Contact Code 558** 

Contact Code 559

**Contact Code 560** 

INSULATOR MATERIAL: THERMOPLASTIC POLYESTER, UL 94V-0

DAP MATERIAL AVAILABLE UPON REQUEST

CONTACT MATERIAL; COPPER ALLOY CONTACT PLATING: GOLD ON THE MATING AREA, TIN PLATING ON THE CONTACT TAILS, NICKEL UNDERPLATE

345/395 SERIES CARD EDGE CONNECTOR CONTACT CODE 555,556,558,559,560 DIMENSIONS

YOUR CONNECTION TO QUALITY & SERVICE

| ACAD REFERENCE NO. 345-ENG-MAS |                     |                  |  |
|--------------------------------|---------------------|------------------|--|
|                                | DRAWN: R.STA.MONICA | DATE:MAY.16/2017 |  |
|                                | CHECKED:            | DATE:            |  |
|                                | SCALE: 1:1          | SHEET 2 OF 2     |  |
| D                              | DRAWING NUMBER      | ISSUE            |  |