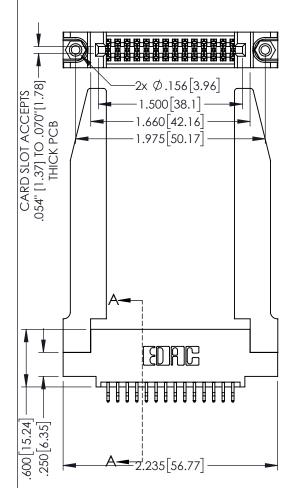

| 345/395 SERIES CARD EDGE CONNECTOR |
|------------------------------------|
| PART NUMBER: 345-028-556-578       |

| ACAD REFERENCE NO. 345-ENG-MASTER |                  |  |  |
|-----------------------------------|------------------|--|--|
| DRAWN: R.STA.MONICA               | DATE:MAY.16/2017 |  |  |
| CHECKED:                          | DATE:            |  |  |
| SCALE: 1:1                        | SHEET 1 OF 2     |  |  |
| DRAWING NUMBER                    | ISSUE            |  |  |
| 345-ENG-MASTER                    | 1                |  |  |