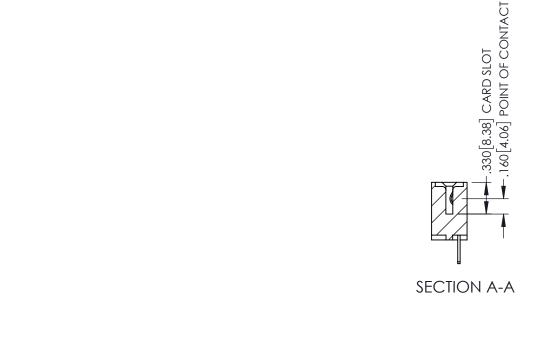

<u>Contact Dimensions:</u>
500-Wire Hole .050x.025(1.27x0.64) - Tail LG=.260(6.60)
.100 (2.54) Contact Spacing x .200 (5.08) Row Spacing

ACAD REFERENCE NO. 345-ENG-MASTER

1

- INSULATOR MATERIAL: THERMOPLASTIC PBT BLACK, UL 94V-0
- CONTACT MATERIAL; COPPER TIN ALLOY CONTACT PLATING: GOLD ON THE MATING AREA, TIN PLATING ON THE CONTACT TAILS, NICKEL UNDERPLATE