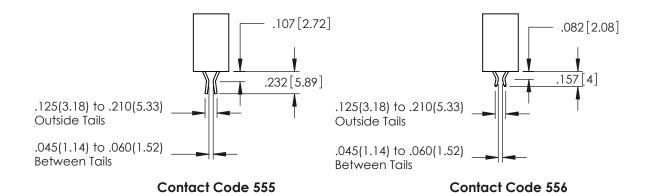

<u>Contact Dimensions:</u>
500-Wire Hole .050x.025(1.27x0.64) - Tail LG=.260(6.60)
.100 (2.54) Contact Spacing x .200 (5.08) Row Spacing

ACAD REFERENCE NO. 345-ENG-MASTER

1

- INSULATOR MATERIAL: THERMOPLASTIC PBT BLACK, UL 94V-0
- CONTACT MATERIAL; COPPER TIN ALLOY CONTACT PLATING: GOLD ON THE MATING AREA, TIN PLATING ON THE CONTACT TAILS, NICKEL UNDERPLATE

**Contact Code 558** 

Contact Code 559

**Contact Code 560** 

INSULATOR MATERIAL: THERMOPLASTIC POLYESTER, UL 94V-0

DAP MATERIAL AVAILABLE UPON REQUEST

CONTACT MATERIAL; COPPER ALLOY CONTACT PLATING: GOLD ON THE MATING AREA, TIN PLATING ON THE CONTACT TAILS, NICKEL UNDERPLATE