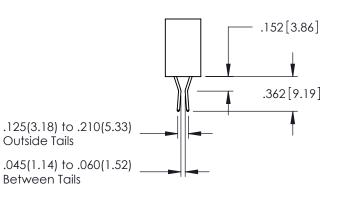

<u>Contact Dimensions:</u>
500-Wire Hole .050x.025(1.27x0.64) - Tail LG=.260(6.60)
.100 (2.54) Contact Spacing x .200 (5.08) Row Spacing

ACAD REFERENCE NO. 345-ENG-MASTER

1

- INSULATOR MATERIAL: THERMOPLASTIC PBT BLACK, UL 94V-0
- CONTACT MATERIAL; COPPER TIN ALLOY CONTACT PLATING: GOLD ON THE MATING AREA, TIN PLATING ON THE CONTACT TAILS, NICKEL UNDERPLATE

| 345/395 SERIES CARD EDGE CONNECTOR |                                                                                                                                                                                                 | acad reference no. 345-eng-master |              |         |           |
|------------------------------------|-------------------------------------------------------------------------------------------------------------------------------------------------------------------------------------------------|-----------------------------------|--------------|---------|-----------|
|                                    |                                                                                                                                                                                                 | DRAWN:                            | R.STA.MONICA | DATE:MA | Y.16/2017 |
|                                    |                                                                                                                                                                                                 | CHECKED                           | ):           | DATE:   |           |
| TORONTO, ONTARIO                   | THESE DRAWINGS AND SPECIFICATIONS ARE THE PROPERTY OF EDAC INC.,AND SHALL NOT BE REPRODUCED,OR COPIED OR USED AS THE BASIS FOR THE MANUFACTURE OR SALE OF APPARATUS WITHOUT WRITTEN PERMISSION. | SCALE:                            | 1:1          | SHEET 1 | OF 2      |
|                                    |                                                                                                                                                                                                 | DRAWING                           | NUMBER       |         | ISSUE     |
|                                    |                                                                                                                                                                                                 | 345-ENG-MASTER                    |              |         | 1         |
|                                    |                                                                                                                                                                                                 | 1                                 |              |         |           |