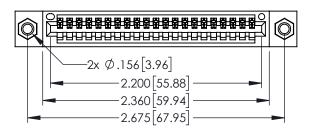

<u>Contact Dimensions:</u>
500-Wire Hole .050x.025(1.27x0.64) - Tail LG=.260(6.60)
.100 (2.54) Contact Spacing x .200 (5.08) Row Spacing

ACAD REFERENCE NO. 345-ENG-MASTER

1

- INSULATOR MATERIAL: THERMOPLASTIC PBT BLACK, UL 94V-0
- CONTACT MATERIAL; COPPER TIN ALLOY CONTACT PLATING: GOLD ON THE MATING AREA, TIN PLATING ON THE CONTACT TAILS, NICKEL UNDERPLATE