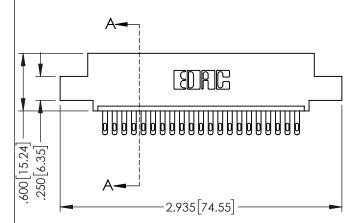

<u>Contact Dimensions:</u>
500-Wire Hole .050x.025(1.27x0.64) - Tail LG=.260(6.60)
.100 (2.54) Contact Spacing x .200 (5.08) Row Spacing

ACAD REFERENCE NO. 345-ENG-MASTER

1

- INSULATOR MATERIAL: THERMOPLASTIC PBT BLACK, UL 94V-0
- CONTACT MATERIAL; COPPER TIN ALLOY CONTACT PLATING: GOLD ON THE MATING AREA, TIN PLATING ON THE CONTACT TAILS, NICKEL UNDERPLATE